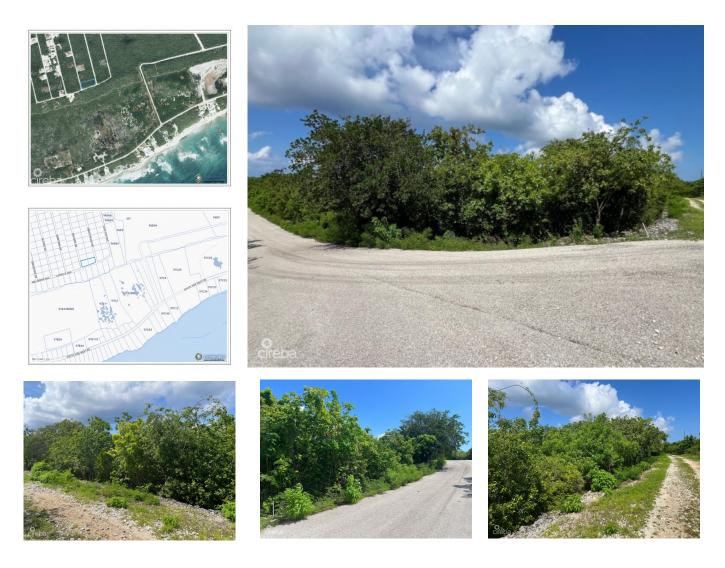

## CI\$90,000

Kerri Kanuga 345-916-7020 kerri@tridentproperties.ky

Enjoy building your dream island escape on this oversized, generous parcel on the Bluff! Comprised of Parcels 312 and 313, this lot offers an incredible .66 Acre of land, perfectly situated at the ends of Orleans and Smoothleaf Drive. With over 480' of road frontage, opportunities abound for creating your ideal Cayman Brac retreat. Aerial and parcel views courtesy of www.caymanlandinfo.ky.