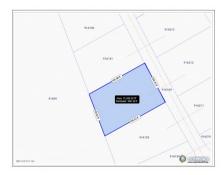

## **Essential Information**

| Type<br><b>Land (For Sale)</b>    | Status<br><b>Current</b>    |                        | MLS<br><b>418313</b> |                                  | Listing Type<br>Low Density<br>Residential |
|-----------------------------------|-----------------------------|------------------------|----------------------|----------------------------------|--------------------------------------------|
| Key Details                       |                             |                        |                      |                                  |                                            |
| Width<br><b>100.00</b>            | Block & Parcel<br>91A,152   | Depth<br><b>146.00</b> |                      | Block & Parcel<br><b>91A,152</b> | Den<br><b>No</b>                           |
| Acreage<br><b>0.3500</b>          |                             |                        |                      |                                  |                                            |
| Additional Feature                | Block<br><b>91A</b>         |                        | Parcel<br>152        |                                  | Views<br><b>Beach View, Inland</b>         |
| Zoning<br>Low Density residential | Road Frontage<br><b>100</b> |                        | Soil<br><b>Marl</b>  |                                  |                                            |