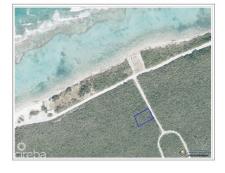

## US\$40,000

Kerri Kanuga 345-916-7020 kerri@tridentproperties.ky

This Land is located on the North East Coast area, just off the main road. The land is 22 ft above sea level and would have magical water views if a residence was built on stilts, also allowing for a shady space under the house for your car. invest in land in Little Cayman today. photos courtesy of LANDS AND SURVEY