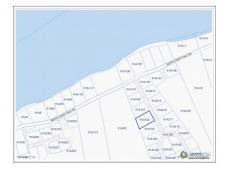

## **Essential Information**

| Type<br><b>Land (For Sale)</b>    | Status<br><b>Current</b>    |                        | MLS<br><b>418313</b> |                                  | Listing Type<br>Low Density<br>Residential |
|-----------------------------------|-----------------------------|------------------------|----------------------|----------------------------------|--------------------------------------------|
| Key Details                       |                             |                        |                      |                                  |                                            |
| Width<br><b>100.00</b>            | Block & Parcel<br>91A,152   | Depth<br><b>146.00</b> |                      | Block & Parcel<br><b>91A,152</b> | Den<br><b>No</b>                           |
| Acreage<br><b>0.3500</b>          |                             |                        |                      |                                  |                                            |
| Additional Feature                | Block<br><b>91A</b>         |                        | Parcel<br>152        |                                  | Views<br><b>Beach View, Inland</b>         |
| Zoning<br>Low Density residential | Road Frontage<br><b>100</b> |                        | Soil<br><b>Marl</b>  |                                  |                                            |