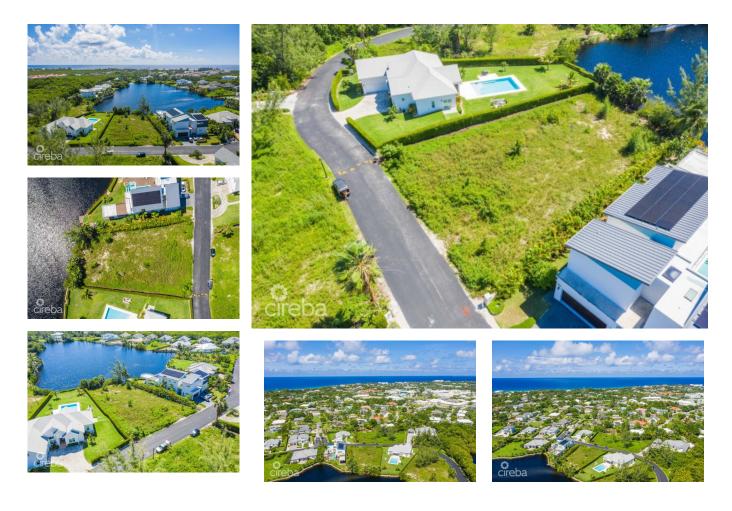

## THE LAKES 0.38 ACRE, FLOOR PLANS INCLUDED

South Sound, South Sound, Cayman Islands MLS# 418309

## CI\$625,000

Kerri Kanuga 345-916-7020 kerri@tridentproperties.ky Discover luxury living with this prime lakefront plot in the exclusive, gated community of The Lakes, South Sound. This prestigious location offers privacy and convenience, just minutes from schools and George Town, while tucked away in a peaceful, off-road setting. Perfect for families, the safe, quiet neighborhood provides plenty of space for walking, biking, and outdoor activities, with direct beach access a short walk away. The property is a private oasis with lush landscaping. As a resident of The Lakes, you'll share ownership of a beautiful 6-acre lake and enjoy access to landscaped common areas, subdivision roads, and underground utilities. With two gated entrances to South Sound Road, commuting to town or Seven Mile Beach is quick and easy. Floor plans for a stunning family home are included in the sale. Don't miss this rare opportunity, call today to arrange a private viewing.