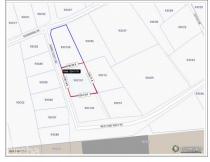

## **Essential Information**

| Type<br>Land (For Sale)  | Status<br><b>Current</b>    | MLS<br><b>41830</b>    | 4                         | Listing Type<br>Low Density<br>Residential |
|--------------------------|-----------------------------|------------------------|---------------------------|--------------------------------------------|
| Key Details              |                             |                        |                           |                                            |
| Width<br><b>138.00</b>   | Block & Parcel<br>93C,101   | Depth<br><b>107.00</b> | Block & Parcel<br>93C,101 | Den<br><b>No</b>                           |
| Acreage<br><b>0.3678</b> |                             |                        |                           |                                            |
| Additional Feature       |                             |                        |                           | Block<br><b>93C</b>                        |
| Parcel<br>101            | Views<br><b>Garden View</b> | Road Frontage<br>138   | Soil<br><b>Other</b>      |                                            |