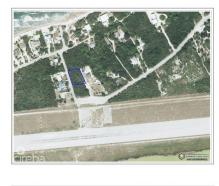

## CI\$98,000

Kerri Kanuga 345-916-7020 kerri@tridentproperties.ky

Prime West end land in a prestigious neighbourhood right across the street from oceanfront lots and a public right of way access to the beach. Prime land for a beautiful vacation or rental home with fabulous snorkeling a two minute walk down the street in a designated Marine Park. Walking distance to all the shops, restaurants, airport and amenities in the West End of Cayman Brac. Build your dream home with Stamp Duty waivers available for development and no Zoning in Cayman Brac.

## **Essential Information**

| Type<br>Land (For Sale)  | Status<br><b>Current</b>    | MLS<br><b>41830</b>    | 4                         | Listing Type<br>Low Density<br>Residential |
|--------------------------|-----------------------------|------------------------|---------------------------|--------------------------------------------|
| Key Details              |                             |                        |                           |                                            |
| Width<br><b>138.00</b>   | Block & Parcel<br>93C,101   | Depth<br><b>107.00</b> | Block & Parcel<br>93C,101 | Den<br><b>No</b>                           |
| Acreage<br><b>0.3678</b> |                             |                        |                           |                                            |
| Additional Feature       |                             |                        |                           | Block<br><b>93C</b>                        |
| Parcel<br>101            | Views<br><b>Garden View</b> | Road Frontage<br>138   | Soil<br><b>Other</b>      |                                            |