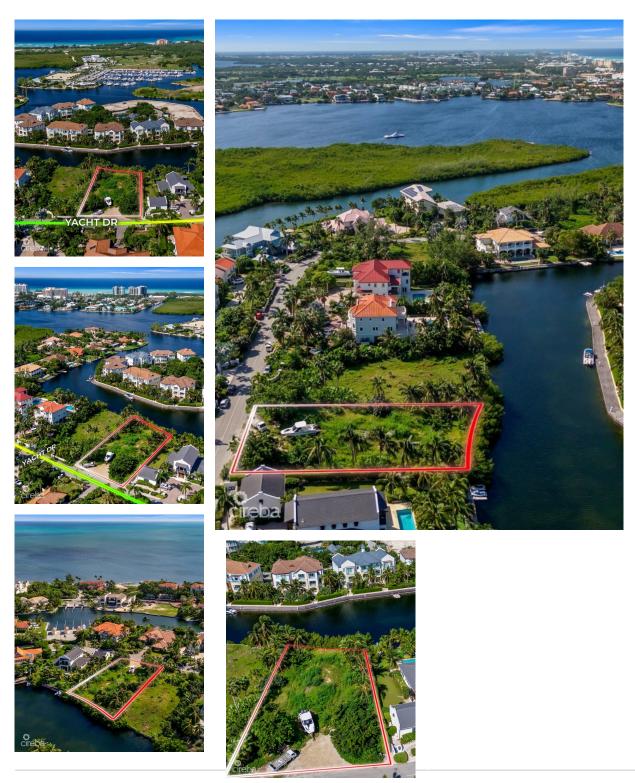

## YACHT CLUB / LIGHTHOUSE POINT PARCEL

W Bay Bch North, West Bay, Cayman Islands MLS# 418319

## US\$2,599,000

Copyright © 2025 Trident Properties.

Kerri Kanuga 345-916-7020 kerri@tridentproperties.ky

Rarely available canal-front lot measuring 0.4 acres for sale on Lighthouse Point in the prestigious Cayman Islands Yacht Club. Nestled among the Islands' most exclusive neighborhoods, including Vista Del Mar and Salt Creek, this prime location is one of the most sought-after residential areas in Cayman. This unique lot boasts mature trees and open views across the canal, offering a picturesque outlook onto the charming boardwalk of Stone Island. Plans for a stunning three-story home, designed by renowed architect John Doak, are already in place—making this an unparalleled opportunity to create your dream home. From the third floor, you'll enjoy amazing views of the North Sound, and the upcoming 5 star hotel development nearby adds even more value to this exclusive area. The Cayman Islands Yacht Club is the only community where you can take a golf cart directly to Seven Mile Beach and enjoy world-class resort amenities, including all the restaurants at the Kimpton, Indigo, and a future 5 star hotel. Additionally, two excellent restaurants, Morgan's and Bacaro, are just minutes away. This is truly the best neighborhood in the Cayman Islands.

## **Essential Information**

| Type<br><b>Land (For Sale)</b> | Status<br><b>Current</b>  |                        | MLS<br><b>418319</b> |                                  | Listing Type<br><b>Beach Resort</b><br>Residential |
|--------------------------------|---------------------------|------------------------|----------------------|----------------------------------|----------------------------------------------------|
| Key Details                    |                           |                        |                      |                                  |                                                    |
| Width<br><b>100.00</b>         | Block & Parcel<br>10A,105 | Depth<br><b>185.00</b> |                      | Block & Parcel<br><b>10A,105</b> | Den<br><b>No</b>                                   |
| Acreage<br><b>0.4000</b>       |                           |                        |                      |                                  |                                                    |
| Additional Feature             |                           |                        |                      |                                  |                                                    |
| Block                          | Parcel                    |                        | Views                |                                  | Zoning                                             |
| 10A                            | 105                       |                        | Canal Fro<br>View    | ont, Canal                       | Beach<br>Resort/Residential                        |
| Sea Frontage<br><b>100</b>     |                           |                        |                      |                                  |                                                    |