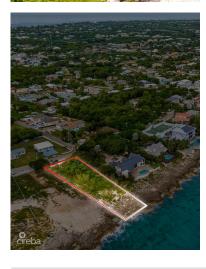

## NW POINT OCEAN FRONT WITH SMB VIEWS

W Bay South, West Bay, Cayman Islands MLS# 418322

## US\$2,995,000

Discover the ultimate Ocean front parcel and build your own private paradise. This exceptional piece of land offers sweeping unobstructed views of Seven Mile Beach, George Town and beyond to the sparkling ocean and endless horizons. This North West Point stunner is comprised of .58 acres; perfect for a secure bespoke single family home. Zoned Beach Resort / Residential, the parcel allows for up to eight units on site. Enjoy sunrises and sunsets from your back patio, where the rhythmic sound of the waves and salty sea breeze will become part of your daily life. Marvel at sweeping, uninterrupted views of the blue ocean, stretching as far as the eye can see, providing a peaceful and private setting. The setbacks allow for ample space to create the home of your dreams, perfectly positioned to take in 180 degree unobstructed views. Numerous dive sites lie just beyond the shore and along the coastline. Set in a serene, natural environment, this lot offers unmatched seclusion while still being proximate to West Bay and all that the SMB Corridor has to offer. Nearby amenities include Cracked Conch Macabuca, the new restaurant at Dolphin Point Club and a remodeled West Bay Fosters. This rare offering presents a unique opportunity to secure a piece of oceanfront paradise. Whether you're looking for a serene escape or a sound investment, this exceptional property is ready to bring your vision to life.

Acreage 0.5800

**Additional Feature** Block Parcel 2C 160/161

Views Zoning Sea Frontage Road Frontage Beach 70 North

Ocean View, Ocean Resort/Residential Front