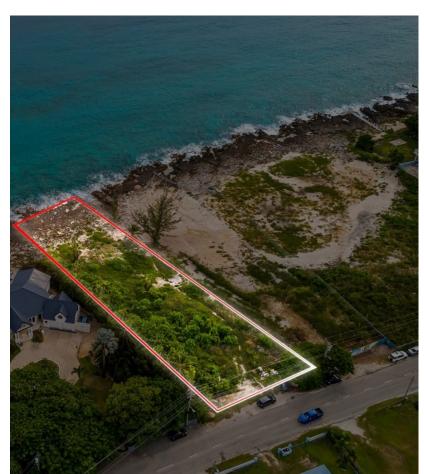

## US\$2,995,000

Discover the ultimate Ocean front parcel and build your own private paradise. This exceptional piece of land offers sweeping unobstructed views of Seven Mile Beach, George Town and beyond to the sparkling ocean and endless horizons. This North West Point stunner is comprised of .58 acres; perfect for a secure bespoke single family home. Zoned Beach Resort / Residential, the parcel allows for up to eight units on site. Enjoy sunrises and sunsets from your back patio, where the rhythmic sound of the waves and salty sea breeze will become part of your daily life. Marvel at sweeping, uninterrupted views of the blue ocean, stretching as far as the eye can see, providing a peaceful and private setting. The setbacks allow for ample space to create the home of your dreams, perfectly positioned to take in 180 degree unobstructed views. Numerous dive sites lie just beyond the shore and along the coastline. Set in a serene, natural environment, this lot offers unmatched seclusion while still being proximate to West Bay and all that the SMB Corridor has to offer. Nearby amenities include Cracked Conch Macabuca, the new restaurant at Dolphin Point Club and a remodeled West Bay Fosters. This rare offering presents a unique opportunity to secure a piece of oceanfront paradise. Whether you're looking for a serene escape or a sound investment, this exceptional property is ready to bring your vision to life.

Acreage 0.5800

**Additional Feature** Block Parcel 2C 160/161

Views Zoning Sea Frontage Road Frontage Beach 70 North

Ocean View, Ocean Resort/Residential Front