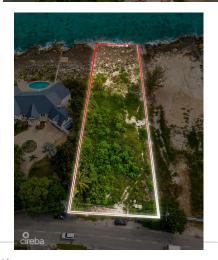

## US\$2,995,000

Discover the ultimate Ocean front parcel and build your own private paradise. This exceptional piece of land offers sweeping unobstructed views of Seven Mile Beach, George Town and beyond to the sparkling ocean and endless horizons. This North West Point stunner is comprised of .58 acres; perfect for a secure bespoke single family home. Zoned Beach Resort / Residential, the parcel allows for up to eight units on site. Enjoy sunrises and sunsets from your back patio, where the rhythmic sound of the waves and salty sea breeze will become part of your daily life. Marvel at sweeping, uninterrupted views of the blue ocean, stretching as far as the eye can see, providing a peaceful and private setting. The setbacks allow for ample space to create the home of your dreams, perfectly positioned to take in 180 degree unobstructed views. Numerous dive sites lie just beyond the shore and along the coastline. Set in a serene, natural environment, this lot offers unmatched seclusion while still being proximate to West Bay and all that the SMB Corridor has to offer. Nearby amenities include Cracked Conch Macabuca, the new restaurant at Dolphin Point Club and a remodeled West Bay Fosters. This rare offering presents a unique opportunity to secure a piece of oceanfront paradise. Whether you're looking for a serene escape or a sound investment, this exceptional property is ready to bring your vision to life.

## **Essential Information**

Type Status MLS Listing Type Land (For Sale) **Beach Resort** Current 418322 Residential

**Key Details** 

Width Block & Parcel Block & Parcel Depth Den 94.00 306.00 2C,160/161 2C,160/161 No

Acreage 0.5800

**Additional Feature** Block Parcel 2C 160/161

Views Zoning Sea Frontage Road Frontage Beach 70 North

Ocean View, Ocean Resort/Residential Front