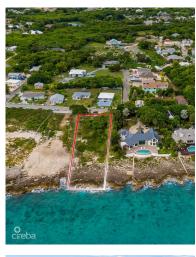

## NW POINT OCEAN FRONT WITH SMB VIEWS

W Bay South, West Bay, Cayman Islands MLS# 418322

## US\$2,995,000

Discover the ultimate Ocean front parcel and build your own private paradise. This exceptional piece of land offers sweeping unobstructed views of Seven Mile Beach, George Town and beyond to the sparkling ocean and endless horizons. This North West Point stunner is comprised of .58 acres; perfect for a secure bespoke single family home. Zoned Beach Resort / Residential, the parcel allows for up to eight units on site. Enjoy sunrises and sunsets from your back patio, where the rhythmic sound of the waves and salty sea breeze will become part of your daily life. Marvel at sweeping, uninterrupted views of the blue ocean, stretching as far as the eye can see, providing a peaceful and private setting. The setbacks allow for ample space to create the home of your dreams, perfectly positioned to take in 180 degree unobstructed views. Numerous dive sites lie just beyond the shore and along the coastline. Set in a serene, natural environment, this lot offers unmatched seclusion while still being proximate to West Bay and all that the SMB Corridor has to offer. Nearby amenities include Cracked Conch Macabuca, the new restaurant at Dolphin Point Club and a remodeled West Bay Fosters. This rare offering presents a unique opportunity to secure a piece of oceanfront paradise. Whether you're looking for a serene escape or a sound investment, this exceptional property is ready to bring your vision to life.

Acreage 0.5800

**Additional Feature** Block Parcel 2C 160/161

Views Zoning Sea Frontage Road Frontage Beach 70 North

Ocean View, Ocean Resort/Residential Front