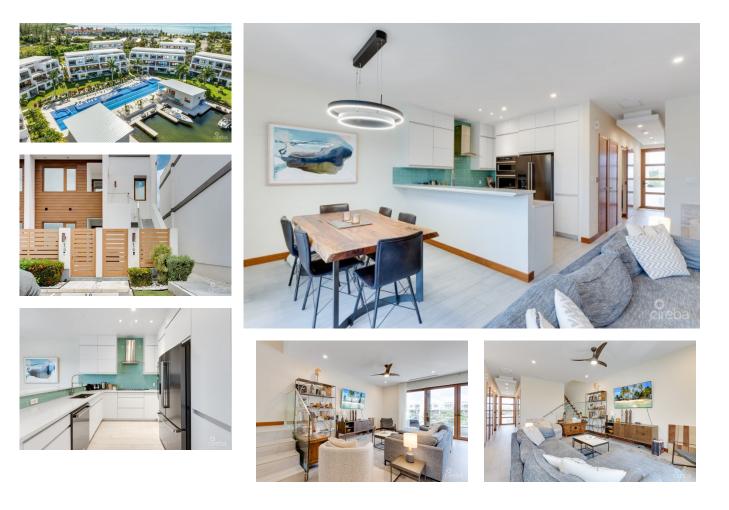

## CANAL VIEW BEAUTIFUL ARVIA 3 BED WITH BOAT DOCK

Prospect, Spotts and Prospect, Cayman Islands MLS# 418287

## CI\$975,000

Kerri Kanuga 345-916-7020 kerri@tridentproperties.ky

Welcome to your new home in Arvia, a beautifully maintained gated community offering the perfect balance of luxury, comfort, and convenience. This spacious three-bedroom, two-and-a-halfbathroom condo spans two storeys and features a smart, openconcept layout with contemporary finishes, abundant natural light, and a private second entry for added flexibility and privacy. Enjoy an unbeatable lifestyle with access to top-tier amenities right at your doorstep. Stay active in the fully equipped gym, take a refreshing swim in the Olympic-length pool, unwind under the shaded cabanas, or entertain guests in the elegant clubhouse complete with a full kitchen. The community also offers a tennis court, a serene yoga room, and a dedicated kids' play area—perfect for families or anyone looking for a vibrant, wellrounded living experience. Located in the heart of Grand Harbour, Arvia puts you just minutes away from top schools, restaurants, shops, and the waterfront. This is a rare opportunity to own a home in one of Cayman's most desirable communities, all at an incredible price point. Contact us today to arrange a private viewing and see why this Arvia condo is the perfect place to call home.