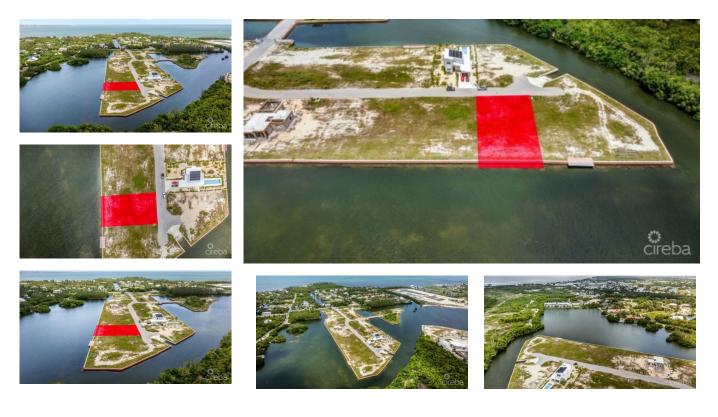

## **MUSTIQUE COVE CANAL FRONT LOT**

Prospect, Spotts and Prospect, Cayman Islands MLS# 418268

## CI\$399,000

Kerri Kanuga 345-916-7020 kerri@tridentproperties.ky

Nestled along the protected waters of Red Bay, this canal front lot at Mustique Cove offers the opportunity to build your dream home in one of Cayman's most desirable waterfront communities. This lot provides the perfect balance of privacy and proximity to Grand Harbour, with convenient access to shopping, dining, and the Cayman Islands Sailing Club.

Mustique Cove is a gated development featuring premium quality amenities including: a private launch ramp, underground utilities, keystone seawall, strong covenants to ensure lasting value and guality.