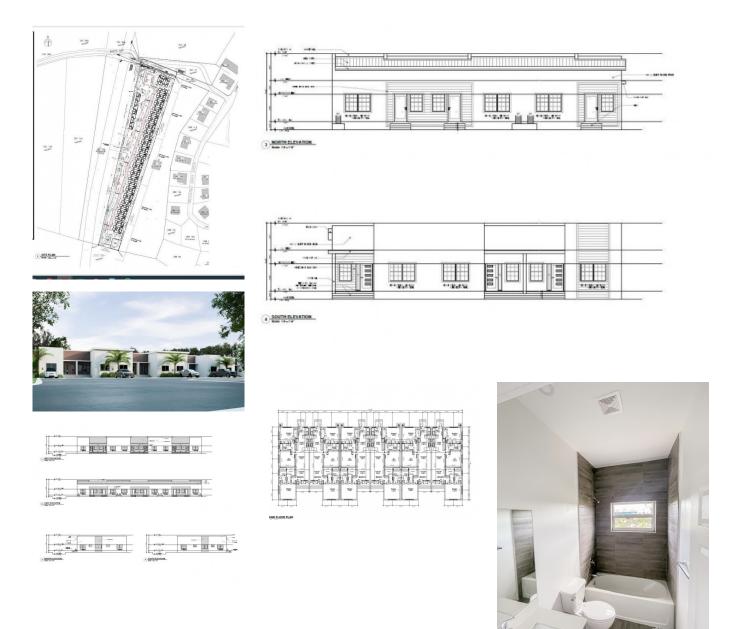

## The Landing

Spotts, Spotts and Prospect, Cayman Islands MLS# 418446

## CI\$435,000

Jermaine Perkins 345-325-6000 jermaine@tridentproperties.ky Looking for a family home or investment property under C.I. \$450,000.00 where strata fees aren't almost the like taking out a 2nd mortgage? Willing to live a little outside of the core Georgetown area? If it were a 2 Bed 2 Bath with a sizeable den that you could be creative with and possibly even convert into another bedroom would this be of interest to you? Are you willing to wait just under 2 years while only having to put down a 10% deposit and move into a brand new home where you are the one to break it? I'm talking about an affordable home in these days terms in a gated development, with modern appliances, high ceilings, peaceful and lusciously filled with greenery, multiple gazebos with outdoor barbeque facilities, in a quiet neighborhood. If this sounds good to you let me introduce you to The Landing in Spotts Newlands.

## **Essential Information**

| Type<br><b>Condominium (For<br/>Sale)</b> | Status<br>Current | MLS<br><b>418446</b>         | Listing Type<br><b>Condo</b>     |
|-------------------------------------------|-------------------|------------------------------|----------------------------------|
| Key Details                               |                   |                              |                                  |
| Block & Parcel<br>25C,146D19              | Den<br><b>Yes</b> | Year Built<br><b>2026</b>    |                                  |
| Pets Allowed<br><b>Yes</b>                |                   |                              |                                  |
| Additional Feature                        |                   | Construction<br><b>Block</b> | Class<br><b>Pre-Construction</b> |