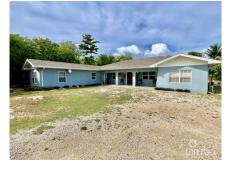

## **INVESTMENT OPPORTUNITY WITH A 9% ROI**

Lower valley, Rum Point/Kaibo, Eastern Districts & North Side, Cayman Islands MLS# 418159

## CI\$675,000

Kerri Kanuga 345-916-7020 kerri@tridentproperties.ky

Seize this exceptional investment opportunity with incredible potential for further expansion. This property is already generating substantial income, with reliable tenants in place and a remarkable 9.6% ROI! The main house features 7 bedrooms and 3 bathrooms, plus a separate 1-bedroom apartment, maximizing your rental revenue. Each bedroom currently rents for CI\$700 per month, with tenants covering their own utilities, while the owner only pays for internet. The apartment commands a higher rent, bringing the total monthly income to CI\$6,000. The spacious main house includes a large living room and dining area, perfect for communal living. The well-equipped kitchen features double stoves, refrigerators, and abundant cabinetry, making it ideal for multiple tenants. A separate laundry room in the backyard adds convenience for residents. The property's expansive green space creates a peaceful retreat with ample room for future enhancements. Meticulously maintained, this property is move-in ready and poised for continued profitability. This rare investment opportunity won't stay on the market long. Schedule your appointment today to secure a property that promises immediate returns and long-term growth.