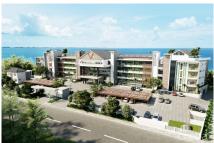

## US\$2,411,000

Stunning 1,893 square foot 2 bedroom, 2.5 bathroom residence located on the 3rd floor of Dolphin Point Club. Unparalleled views overlooking Grand Cayman's gorgeous Caribbean Sea and the entire Seven Mile Beach strip in the background. Unit 305 enjoys an open plan kitchen, living and dining area that leads onto a tempered glass balcony for your sunset viewing pleasure. The unit has been designed with meticulously curated finishes including impact solid wood front door, aluminum window frames, 10-foot vaulted ceilings and stone counter tops. The development offers 1 or 2 garage spaces available for purchase. Dolphin Point Club offers sustainable design principles coupled with modern tropical architecture to promote a vibrant family-friendly lifestyle. Amenities include kids splash pad and swimming pool, adult pool, saltwater lagoon, iron-shore fire pits, in-room dining service, keyed elevators, gated dog park, outdoor dining area with barbecue and Grand Cayman's first high end roof top restaurant. Dolphin Point Club will offer its owners the possibility of adding their residences into the Hotel Program and create an income producing asset. Call us for more information!