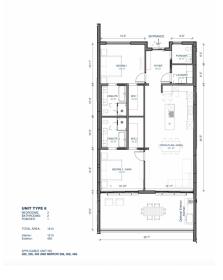

## US\$2,411,000

Stunning 1,893 square foot 2 bedroom, 2.5 bathroom residence located on the 3rd floor of Dolphin Point Club. Unparalleled views overlooking Grand Cayman's gorgeous Caribbean Sea and the entire Seven Mile Beach strip in the background. Unit 305 enjoys an open plan kitchen, living and dining area that leads onto a tempered glass balcony for your sunset viewing pleasure. The unit has been designed with meticulously curated finishes including impact solid wood front door, aluminum window frames, 10-foot vaulted ceilings and stone counter tops. The development offers 1 or 2 garage spaces available for purchase. Dolphin Point Club offers sustainable design principles coupled with modern tropical architecture to promote a vibrant family-friendly lifestyle. Amenities include kids splash pad and swimming pool, adult pool, saltwater lagoon, iron-shore fire pits, in-room dining service, keyed elevators, gated dog park, outdoor dining area with barbecue and Grand Cayman's first high end roof top restaurant. Dolphin Point Club will offer its owners the possibility of adding their residences into the Hotel Program and create an income producing asset. Call us for more information!