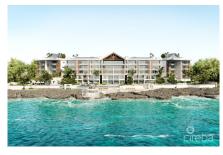

## **DOLPHIN POINT CLUB 305**

W Bay South, West Bay, Cayman Islands MLS# 416726

## US\$2,411,000

Stunning 1,893 square foot 2 bedroom, 2.5 bathroom residence located on the 3rd floor of Dolphin Point Club. Unparalleled views overlooking Grand Cayman's gorgeous Caribbean Sea and the entire Seven Mile Beach strip in the background. Unit 305 enjoys an open plan kitchen, living and dining area that leads onto a tempered glass balcony for your sunset viewing pleasure. The unit has been designed with meticulously curated finishes including impact solid wood front door, aluminum window frames, 10-foot vaulted ceilings and stone counter tops. The development offers 1 or 2 garage spaces available for purchase. Dolphin Point Club offers sustainable design principles coupled with modern tropical architecture to promote a vibrant family-friendly lifestyle. Amenities include kids splash pad and swimming pool, adult pool, saltwater lagoon, iron-shore fire pits, in-room dining service, keyed elevators, gated dog park, outdoor dining area with barbecue and Grand Cayman's first high end roof top restaurant. Dolphin Point Club will offer its owners the possibility of adding their residences into the Hotel Program and create an income producing asset. Call us for more information!