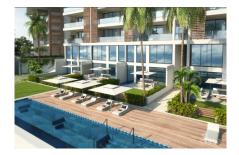

## US\$2,411,000

Stunning 1,893 square foot 2 bedroom, 2.5 bathroom residence located on the 3rd floor of Dolphin Point Club. Unparalleled views overlooking Grand Cayman's gorgeous Caribbean Sea and the entire Seven Mile Beach strip in the background. Unit 305 enjoys an open plan kitchen, living and dining area that leads onto a tempered glass balcony for your sunset viewing pleasure. The unit has been designed with meticulously curated finishes including impact solid wood front door, aluminum window frames, 10-foot vaulted ceilings and stone counter tops. The development offers 1 or 2 garage spaces available for purchase. Dolphin Point Club offers sustainable design principles coupled with modern tropical architecture to promote a vibrant family-friendly lifestyle. Amenities include kids splash pad and swimming pool, adult pool, saltwater lagoon, iron-shore fire pits, in-room dining service, keyed elevators, gated dog park, outdoor dining area with barbecue and Grand Cayman's first high end roof top restaurant. Dolphin Point Club will offer its owners the possibility of adding their residences into the Hotel Program and create an income producing asset. Call us for more information!