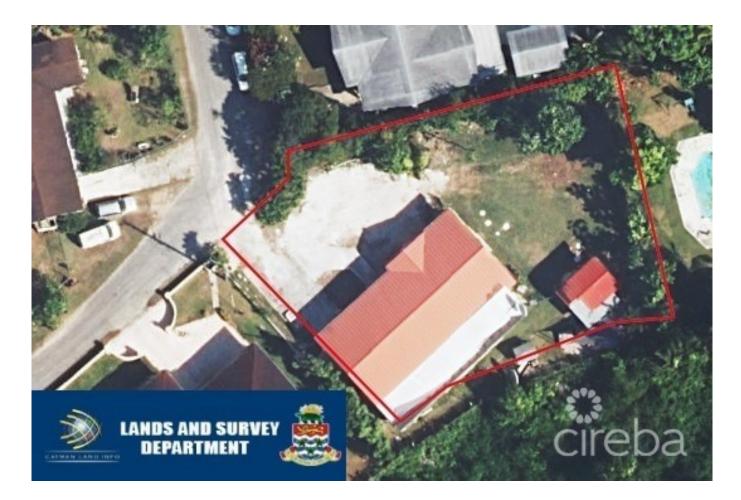

## **TROPICAL GARDENS FIXER UPPER WITH GREAT POTENTIAL!**

Prospect, Spotts and Prospect, Cayman Islands MLS# 418280

CI\$595,000

Kerri Kanuga 345-916-7020 kerri@tridentproperties.ky This gutted-to-the-studs home is a rare opportunity for those looking to create their dream property from the ground up! With a solid foundation and brand-new septic system already in place, the hard part is done. This blank canvas is ready for your vision—whether you're an experienced builder, DIY enthusiast, or investor looking for your next project. Situated on a .3-acre lot, the home is prepped for a stunning transformation. Customize the floor plan, finishes, and every detail to match your style. With endless potential, this house can become a one-of-a-kind gem in a peaceful location. Planning has approved plans to expand the house to over 3800 sf including a second level, and a pool. A second plan application has been submitted to make the single family into a duplex so this property could be whichever you prefer and plans for both options would convey with the sale. In addition to this, there is a separate studio apartment on the property that will produce income! Key Features: Gutted interior, ready for renovation Sturdy foundation in excellent condition Brand-new septic system installed Quiet dead-end street in good neighborhood, with great neighbors. Approved plans for increasing to 3800 SF home. Rentable studio apartment on site. Whether you're looking to flip, build your forever home, or design a weekend retreat, this property offers an unbeatable opportunity to get creative and add value. Don't miss out on this appealingly priced, high-potential project! For more details or to schedule a showing, contact us today.

## **Essential Information**

| Type<br>Stand Alone Home<br>(For Sale) | Status<br>Current  | MLS<br><b>418280</b>                            | Listing Type<br><b>Single Family Home</b> |
|----------------------------------------|--------------------|-------------------------------------------------|-------------------------------------------|
| Key Details                            |                    |                                                 |                                           |
| Bed<br><b>4</b>                        | Bath<br><b>3</b>   | Block & Parcel<br>22E,50                        | Den<br><b>No</b>                          |
| Year Built<br>1973                     | Acreage<br>0.3000  |                                                 |                                           |
| Additional Feature                     |                    |                                                 |                                           |
| Block<br>22E                           | Lot Size<br>0.3    | Parcel<br>50                                    | Views<br><b>Garden View</b>               |
| Foundation<br><b>Slab</b>              | Garage<br><b>1</b> | Zoning<br><b>Medium Density<br/>Residential</b> |                                           |