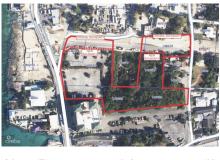

## NORTH CHURCH ST PRIME DEVELOPMENT SITE

George Town Centr, Seven Mile Beach, Cayman Islands MLS# 418263

## US\$5,300,000

Kerri Kanuga 345-916-7020 kerri@tridentproperties.ky

Prime George Town Land Assemblage offering direct ocean front views along with an already strong but, about to be significantly improved, location. The site boasts 240 feet (approx) of North Church Street road frontage with impressive ocean views and an additional 500 feet (approx) on the new Wahoo Close/Godfrey Nixon Way extension linking the Esterly Tibbets Bypass directly to North Church Street across Eastern Avenue. This major new road, once opened will make this already attractive site even more desirable and ideal for an premier office, mixed use of primarily retail development with high kerb appeal and great views. The site, which will still total just over two-acres once the road is complete, can be developed to five storeys and the rear lots provide excellent parking and the opportunity for further development as say storgage units or apartments with direct access onto Diaz Lane. The site is high and dry and well elevated to around 8' above mean sea level and currently developed as an asphalt-surfaced parking lot offering an income opportunity whilst plans for the site are being developed.

## **Essential Information**

| Type<br>Land (For Sale) | Status<br>Current                            |                        | MLS<br><b>418263</b>     |                                        | Listing Type<br><b>Commercial</b> |
|-------------------------|----------------------------------------------|------------------------|--------------------------|----------------------------------------|-----------------------------------|
| Key Details             |                                              |                        |                          |                                        |                                   |
| Width<br><b>240.00</b>  | Block & Parcel<br>14BG,23,26,78,79,83,8<br>4 | Depth<br><b>540.00</b> |                          | Block & Parcel<br>14BG,23,26,78,7<br>4 | Den<br><b>9,83,8 No</b>           |
| Acreage<br>2.7400       |                                              |                        |                          |                                        |                                   |
| Additional Feature      | Block<br>14BG                                |                        | Parcel<br>23, 26, 78, 79 | , 83, 84                               | Views<br><b>Water View</b>        |
| Zoning<br>Commercial    | Road Frontage<br><b>800</b>                  |                        | Soil<br><b>Other</b>     |                                        |                                   |