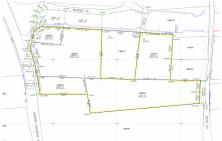

## US\$5,300,000

Kerri Kanuga 345-916-7020 kerri@tridentproperties.ky

Prime George Town Land Assemblage offering direct ocean front views along with an already strong but, about to be significantly improved, location. The site boasts 240 feet (approx) of North Church Street road frontage with impressive ocean views and an additional 500 feet (approx) on the new Wahoo Close/Godfrey Nixon Way extension linking the Esterly Tibbets Bypass directly to North Church Street across Eastern Avenue. This major new road, once opened will make this already attractive site even more desirable and ideal for an premier office, mixed use of primarily retail development with high kerb appeal and great views. The site, which will still total just over two-acres once the road is complete, can be developed to five storeys and the rear lots provide excellent parking and the opportunity for further development as say storgage units or apartments with direct access onto Diaz Lane. The site is high and dry and well elevated to around 8' above mean sea level and currently developed as an asphalt-surfaced parking lot offering an income opportunity whilst plans for the site are being developed.

## **Essential Information**

| Type<br>Land (For Sale) | Status<br>Current                            |                        | MLS<br><b>418263</b>     |                                        | Listing Type<br><b>Commercial</b> |
|-------------------------|----------------------------------------------|------------------------|--------------------------|----------------------------------------|-----------------------------------|
| Key Details             |                                              |                        |                          |                                        |                                   |
| Width<br><b>240.00</b>  | Block & Parcel<br>14BG,23,26,78,79,83,8<br>4 | Depth<br><b>540.00</b> |                          | Block & Parcel<br>14BG,23,26,78,7<br>4 | Den<br><b>9,83,8 No</b>           |
| Acreage<br>2.7400       |                                              |                        |                          |                                        |                                   |
| Additional Feature      | Block<br>14BG                                |                        | Parcel<br>23, 26, 78, 79 | , 83, 84                               | Views<br><b>Water View</b>        |
| Zoning<br>Commercial    | Road Frontage<br><b>800</b>                  |                        | Soil<br><b>Other</b>     |                                        |                                   |