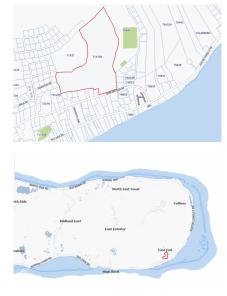

## EAST END ACREAGE (25+ ACRES)

East End, Rum Point/Kaibo, Eastern Districts & North Side, Cayman Islands MLS# 418249

## CI\$3,150,000

Kerri Kanuga 345-916-7020 kerri@tridentproperties.ky

Invest today in the fast-developing district of East End. This 25 acres of medium-density land has over 12ft of elevation and needs no fill! East End is home to the Heath City hospital, Foster's supermarket, a shopping center, a liquor store, and water sports operations. Previously approved for a subdivision, this is prime development land ready and waiting. Offers accepted!

## **Essential Information**

| Type<br>Land (For Sale)         | Status<br><b>Current</b>  |                         | MLS<br><b>418249</b> |                                  | Listing Type<br><b>Med Density</b><br>Residential |
|---------------------------------|---------------------------|-------------------------|----------------------|----------------------------------|---------------------------------------------------|
| Key Details                     |                           |                         |                      |                                  |                                                   |
| Width<br><b>1150.00</b>         | Block & Parcel<br>71A,188 | Depth<br><b>1600.00</b> |                      | Block & Parcel<br><b>71A,188</b> | Den<br><b>No</b>                                  |
| Acreage <b>25.0000</b>          |                           |                         |                      |                                  |                                                   |
| Additional Feature Block Parcel |                           |                         |                      |                                  |                                                   |
|                                 |                           |                         |                      | 71A                              | 188                                               |