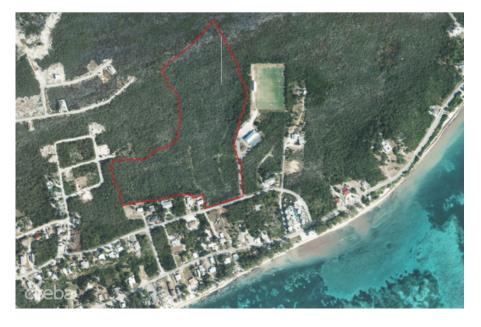

## EAST END ACREAGE (25+ ACRES)

East End, Rum Point/Kaibo, Eastern Districts & North Side, Cayman Islands MLS# 418249

## CI\$3,150,000

Kerri Kanuga 345-916-7020 kerri@tridentproperties.ky

Invest today in the fast-developing district of East End. This 25 acres of medium-density land has over 12ft of elevation and needs no fill! East End is home to the Heath City hospital, Foster's supermarket, a shopping center, a liquor store, and water sports operations. Previously approved for a subdivision, this is prime development land ready and waiting. Offers accepted!

## **Essential Information**

| Type<br>Land (For Sale)         | Status<br><b>Current</b>  |                         | MLS<br><b>418249</b> |                                  | Listing Type<br><b>Med Density</b><br>Residential |
|---------------------------------|---------------------------|-------------------------|----------------------|----------------------------------|---------------------------------------------------|
| Key Details                     |                           |                         |                      |                                  |                                                   |
| Width<br><b>1150.00</b>         | Block & Parcel<br>71A,188 | Depth<br><b>1600.00</b> |                      | Block & Parcel<br><b>71A,188</b> | Den<br><b>No</b>                                  |
| Acreage <b>25.0000</b>          |                           |                         |                      |                                  |                                                   |
| Additional Feature Block Parcel |                           |                         |                      |                                  |                                                   |
|                                 |                           |                         |                      | 71A                              | 188                                               |