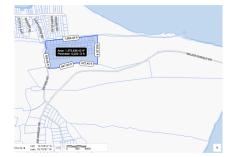

## CI\$1,995,000

**Kerri Kanuga** 345-916-7020 kerri@tridentproperties.ky

A fantastic one-of-a-kind opportunity to acquire a 31 acre parcel right on the Bluff Edge, already split into 56 subdivided house plots ranging from 0.23-0.43 acres in size and with direct access off Peters Road. There is nothing else like this on the Bluff Edge which allows someone to come in and develop with the most elevated views in the Cayman Islands at 150ft. This is the single highest point in all of the Cayman Islands. This land also attaches to the famous Nature Lighthouse trail allowing future home owners access on their doorstep to the beautiful surrounding area. This opportunity is subject to a future subdivision required from Parcel 111A73 which the Vendor's will undertake once an offer is accepted. Images provided by Lands & Survey

## **Essential Information**

Type Status MLS Listing Type
Land (For Sale) Current 418205 Little

Cayman/Cayman Brac

**Key Details** 

Width **1669.00** 

Block & Parcel Depth **111A,(PART)73&13-68 902.00** 

Block & Parcel Den 111A,(PART)73&13-68 No

Acreage **31.0000** 

**Additional Feature** 

Block Parcel

111A (PART)73&13-68

Views

**Water View**