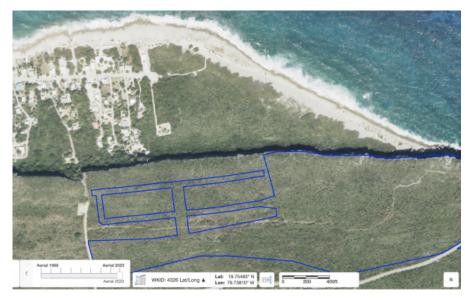

## CI\$1,995,000

**Kerri Kanuga** 345-916-7020 kerri@tridentproperties.ky

A fantastic one-of-a-kind opportunity to acquire a 31 acre parcel right on the Bluff Edge, already split into 56 subdivided house plots ranging from 0.23-0.43 acres in size and with direct access off Peters Road. There is nothing else like this on the Bluff Edge which allows someone to come in and develop with the most elevated views in the Cayman Islands at 150ft. This is the single highest point in all of the Cayman Islands. This land also attaches to the famous Nature Lighthouse trail allowing future home owners access on their doorstep to the beautiful surrounding area. This opportunity is subject to a future subdivision required from Parcel 111A73 which the Vendor's will undertake once an offer is accepted. Images provided by Lands & Survey

## **Essential Information**

Type Status MLS Listing Type
Land (For Sale) Current 418205 Little

Cayman/Cayman Brac

**Key Details** 

Width **1669.00** 

Block & Parcel Depth **111A,(PART)73&13-68 902.00** 

Block & Parcel Den 111A,(PART)73&13-68 No

Acreage **31.0000** 

**Additional Feature** 

Block Parcel

111A (PART)73&13-68

Views

**Water View**