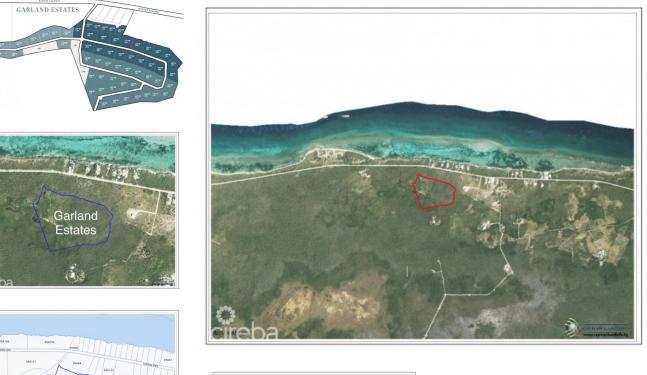

## **GARLAND ESTATES - LOT 3**

N.E. Coast, Rum Point/Kaibo, Eastern Districts & North Side, Cayman Islands MLS# 418171

## CI\$120,225

PHAGE1

Garland Estates

0

Kerri Kanuga 345-916-7020 kerri@tridentproperties.ky

Welcome to Garland Estates Lot 3, a fantastic new subdivision located on the serene North East Coast of the Island, along Queens Highway. This location is one of the most pristine and tranquil parts of the Cayman Islands, offering the perfect backdrop for your investment property, a luxurious getaway home, or the chance to design and build your dream residence. A Hidden Gem on the East Coast Garland Estates is not just about location—it's about lifestyle. Situated near some of the island's most sought-after tourist attractions, such as the Crystal Caves and the Queen Elizabeth II Botanic Park, this area is a haven for nature lovers. Just a short drive away, you'll find Rum Point and Kaibo, offering quick and easy access to Stingray City, Starfish Point, and an array other water activity. Oversized Lots with Endless Possibilities The oversized lots at Garland Estates are truly a rare find. Whether you're looking to make a smart investment or seeking the ideal plot to build your dream home, these lots offer ample space and flexibility to accommodate your vision. For first-time buyers eager to jump on the property ladder, this is an unbeatable opportunity. A Sanctuary Close to Adventure Waking up every morning to the incredible sunrises and the tranquility of the North East Coast. Garland Estates provides the perfect balance of seclusion and accessibility. Whether you want to explore the island's natural wonders or simply relax in your own private sanctuary, this location delivers the best of both worlds. Secure Your Future at Garland Estates Lot 3 Don't miss out on the opportunity to own a piece of paradise. Garland Estates offers convenience, and potential. Perfectly suited for investors, new homeowners, or those looking to create a bespoke living experience, this subdivision is your gateway to an unparalleled island lifestyle. Contact us today to find out more about Garland Estates and how you can secure your own slice of paradise. How do you want to live your life? Photos courtesy of https://www.caymanlandinfo.ky/

## **Essential Information**

| Type<br><b>Land (For Sale)</b> | Status<br>Current         |                        | MLS<br><b>418171</b> |                                  | Listing Type<br>Low Density<br>Residential |
|--------------------------------|---------------------------|------------------------|----------------------|----------------------------------|--------------------------------------------|
| Key Details                    |                           |                        |                      |                                  |                                            |
| Width<br><b>101.00</b>         | Block & Parcel<br>69A,2H3 | Depth<br><b>112.00</b> |                      | Block & Parcel<br><b>69A,2H3</b> | Den<br><b>No</b>                           |
| Acreage                        |                           |                        |                      |                                  |                                            |

Acreage **0.2600** 

## **Additional Feature**

| Block                       | Parcel              | Views              | Zoning                         |
|-----------------------------|---------------------|--------------------|--------------------------------|
| <b>69A</b>                  | <b>2H3</b>          | <b>Garden View</b> | <b>Agriculture/Residential</b> |
| Road Frontage<br><b>164</b> | Soil<br><b>Rock</b> |                    |                                |