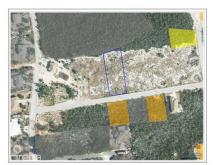

## **Essential Information**

| Type<br>Land (For Sale) | Status<br><b>Pen/Con</b>  |                        | MLS<br><b>418068</b> |                                  | Listing Type<br>Low Density<br>Residential |
|-------------------------|---------------------------|------------------------|----------------------|----------------------------------|--------------------------------------------|
| Key Details             |                           |                        |                      |                                  |                                            |
| Width<br><b>83.31</b>   | Block & Parcel<br>71A,202 | Depth<br><b>198.95</b> |                      | Block & Parcel<br><b>71A,202</b> | Den<br><b>No</b>                           |
| Acreage<br>0.3875       |                           |                        |                      |                                  |                                            |
| Additional Feature      | 9                         |                        | Block<br><b>71A</b>  |                                  | Parcel<br><b>202</b>                       |