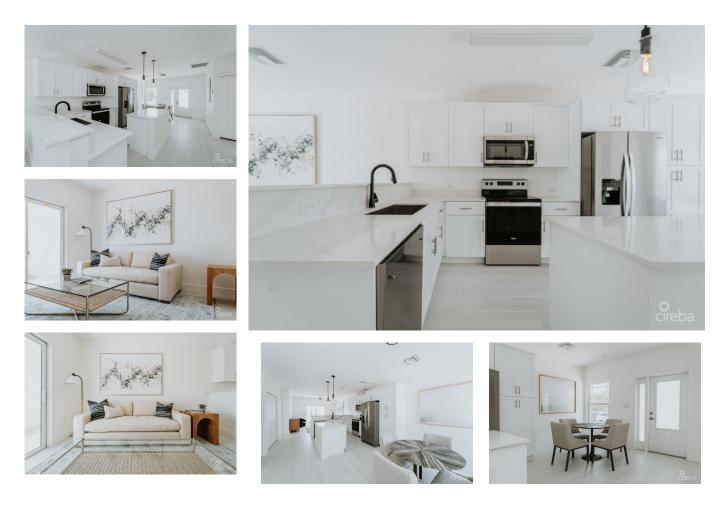

## CI\$525,000

Kerri Kanuga 345-916-7020 kerri@tridentproperties.ky This home Design features 2 spacious bedrooms and 2 ensuite bathrooms. The floor plan ergonomically separates the living room, kitchen, and dining area from both bedrooms. The ample kitchen features a center island, elegant quartz countertops, modern shaker-style cabinets, and Whirlpool stainless steel appliances. The master bedroom boasts a large deep sliding closet and an ensuite, private bathroom. The bright and airy guest bedroom features a deep closet and an ensuite bathroom that can be accessed by your guests through the walkway. The interior is beautifully finished with ceramic tiling, black matte finishes, and high ceilings. Equally as impressively finished is the exterior with Marmoran decorative finishes and a covered entryway. This home couldn't be more centrally located. Be in Camana Bay in less than 10 minutes, grocery stores, restaurants, schools, and the world-famous Seven Mile Beach are also just moments away. Don't miss your opportunity to secure this wonderful unit in the highly sought vicinity of Adonis Drive, West Bay!