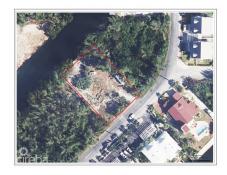

## .36 ACRES CANAL FRONT DEVELOPMENT SITE

Spotts, Spotts and Prospect, Cayman Islands MLS# 417972

## CI\$465,000

Whirlwind Drive is a peaceful and walkable canal community in Omega Bay. This is a large site without covenants and above the density restricted zone further down Whirlwind Dr. past Ribbon Close. Ideal for a private canal home or a multifamily development. Site is filled and fenced, there is a cantilever dock with Water Authority connection. The sale includes a high top aluminum four door reefer unit 53 feet long used for storage. Agent owned.

Acreage **0.3590** 

Additional Feature

Block
24E

residential

Parcel Views Zoning Sea Frontage 311 Canal Front Low Density 100

Road Frontage Soil **100 Mari**