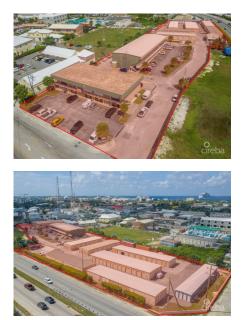

## **PADDINGTON PLACE**

George Town Centr, Seven Mile Beach, Cayman Islands MLS# 416009

## US\$25,000,000

Kerri Kanuga 345-916-7020 kerri@tridentproperties.ky Are you looking to diversify your investments in one of the most business friendly countries on earth? Welcome to this amazing opportunity in the Cayman Islands. The opportunities with property are massive. One of the buildings is stratified so you can sell them off independently. The 170+ storage units are completely rented out with tenants waiting. You also have the potential to build another level on the storage units so you could double your income. It is conveniently located next to the busiest traffic area in Cayman with thousands of cars viewing it daily. In addition to that, there is a gas station and Starbucks currently being built next door so the visibility and value will only increase. If you like strong passive cash flow and appreciation this is the opportunity of a lifetime. The Cayman Islands is known for being one of the friendliest, safest islands in the Caribbean. The Cayman Islands has no capital gains taxes, income taxes, property taxes or estate taxes so it's an investors paradise.