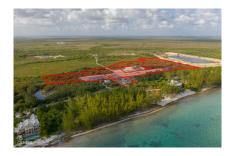

## CI\$176,820

**Kerri Kanuga** 345-916-7020 kerri@tridentproperties.ky

Welcome to Agalinis Estates, a premier gated community on Seaview Road, East End, featuring prime residential lots for sale. Just half a mile up from the Frank Sound Junction, lots will be cleared, filled, and equipped with underground utilities, making them ready for construction. These lots are ideal for single-family homes or duplexes providing more flexibility in home design. This phased development will feature 164 lots spreading over 101 acres, with 23 acres dedicated to preserving the Agalinis Kingsii, home to the rare endemic plant of the same name. Residents will have convenient access to nearby beaches, Clifton Hunter High School, and just 2 miles from Health City. This development offers a peaceful retreat from the hustle and bustle of Cayman, providing a breath of fresh air where you can truly feel at home. With introductory affordable pricing, this is an excellent investment opportunity and a perfect way to enter the property market. The community will be safeguarded for years to come, with robust covenants, ensuring the security and appreciation of your property value. Get in touch for more details.