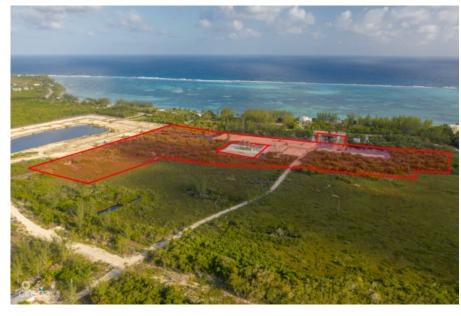

## CI\$176,820

**Kerri Kanuga** 345-916-7020 kerri@tridentproperties.ky

Welcome to Agalinis Estates, a premier gated community on Seaview Road, East End, featuring prime residential lots for sale. Just half a mile up from the Frank Sound Junction, lots will be cleared, filled, and equipped with underground utilities, making them ready for construction. These lots are ideal for single-family homes or duplexes providing more flexibility in home design. This phased development will feature 164 lots spreading over 101 acres, with 23 acres dedicated to preserving the Agalinis Kingsii, home to the rare endemic plant of the same name. Residents will have convenient access to nearby beaches, Clifton Hunter High School, and just 2 miles from Health City. This development offers a peaceful retreat from the hustle and bustle of Cayman, providing a breath of fresh air where you can truly feel at home. With introductory affordable pricing, this is an excellent investment opportunity and a perfect way to enter the property market. The community will be safeguarded for years to come, with robust covenants, ensuring the security and appreciation of your property value. Get in touch for more details.