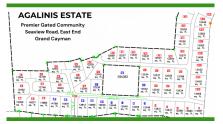

## CI\$176,820

**Kerri Kanuga** 345-916-7020 kerri@tridentproperties.ky

Welcome to Agalinis Estates, a premier gated community on Seaview Road, East End, featuring prime residential lots for sale. Just half a mile up from the Frank Sound Junction, lots will be cleared, filled, and equipped with underground utilities, making them ready for construction. These lots are ideal for single-family homes or duplexes providing more flexibility in home design. This phased development will feature 164 lots spreading over 101 acres, with 23 acres dedicated to preserving the Agalinis Kingsii, home to the rare endemic plant of the same name. Residents will have convenient access to nearby beaches, Clifton Hunter High School, and just 2 miles from Health City. This development offers a peaceful retreat from the hustle and bustle of Cayman, providing a breath of fresh air where you can truly feel at home. With introductory affordable pricing, this is an excellent investment opportunity and a perfect way to enter the property market. The community will be safeguarded for years to come, with robust covenants, ensuring the security and appreciation of your property value. Get in touch for more details.