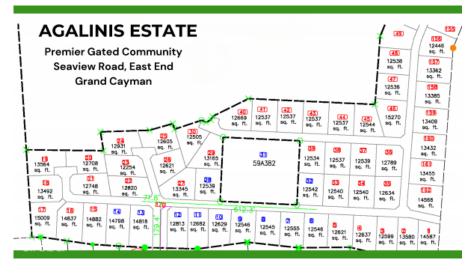

## AGALINIS ESTATES - GATED COMMUNITY ON SEAVIEW ROAD - DUPLEX LOT 9

Midland East, Rum Point/Kaibo, Eastern Districts & North Side, Cayman Islands MLS# 417789

## CI\$175,560

Kerri Kanuga 345-916-7020 kerri@tridentproperties.ky

Welcome to Agalinis Estates, a premier gated community on Seaview Road, East End, featuring prime residential lots for sale. Just half a mile up from the Frank Sound Junction, lots will be cleared, filled, and equipped with underground utilities, making them ready for construction. These lots are ideal for single-family homes or duplexes providing more flexibility in home design. This phased development will feature 164 lots spreading over 101 acres, with 23 acres dedicated to preserving the Agalinis Kingsii, home to the rare endemic plant of the same name. Residents will have convenient access to nearby beaches, Clifton Hunter High School, and just 2 miles from Health City. This development offers a peaceful retreat from the hustle and bustle of Cayman, providing a breath of fresh air where you can truly feel at home. With introductory affordable pricing, this is an excellent investment opportunity and a perfect way to enter the property market. The community will be safeguarded for years to come, with robust covenants, ensuring the security and appreciation of your property value. Get in touch for more details.

## **Essential Information**

| Type<br>Land (For Sale)      | Status<br><b>Curren</b>              | t                         | MLS<br><b>417789</b> |                                     | Listing Type<br>Low Density<br>Residential |
|------------------------------|--------------------------------------|---------------------------|----------------------|-------------------------------------|--------------------------------------------|
| Key Details                  |                                      |                           |                      |                                     |                                            |
| Width<br><b>1.00</b>         | Block & Parcel<br><b>59A,383-L9</b>  | Depth<br><b>1.00</b>      |                      | Block & Parcel<br><b>59A,383-L9</b> | Den<br><b>No</b>                           |
| Acreage<br>0.2879            |                                      |                           |                      |                                     |                                            |
| Additional Feature           | 2                                    |                           |                      | Block<br><b>59A</b>                 | Parcel<br><b>383-L9</b>                    |
| Views<br>Garden View, Inland | Zoning<br>Low Density<br>residential | Road Frontage<br><b>1</b> | Soil<br><b>Other</b> |                                     |                                            |