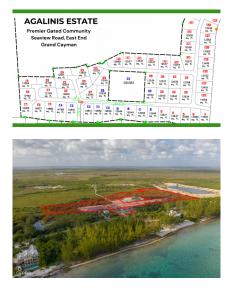

## AGALINIS ESTATES - GATED COMMUNITY ON SEAVIEW ROAD - DUPLEX LOT 8

Midland East, Rum Point/Kaibo, Eastern Districts & North Side, Cayman Islands MLS# 417785

## CI\$175,560

Kerri Kanuga 345-916-7020 kerri@tridentproperties.ky

Welcome to Agalinis Estates, a premier gated community on Seaview Road, East End, featuring prime residential lots for sale. Just half a mile up from the Frank Sound Junction, lots will be cleared, filled, and equipped with underground utilities, making them ready for construction. These lots are ideal for single-family homes or duplexes providing more flexibility in home design. This phased development will feature 164 lots spreading over 101 acres, with 23 acres dedicated to preserving the Agalinis Kingsii, home to the rare endemic plant of the same name. Residents will have convenient access to nearby beaches, Clifton Hunter High School, and just 2 miles from Health City. This development offers a peaceful retreat from the hustle and bustle of Cayman, providing a breath of fresh air where you can truly feel at home. With introductory affordable pricing, this is an excellent investment opportunity and a perfect way to enter the property market. The community will be safeguarded for years to come, with robust covenants, ensuring the security and appreciation of your property value. Get in touch for more details.