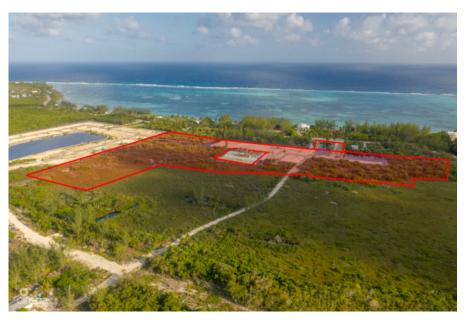

## CI\$175,560

Kerri Kanuga 345-916-7020 kerri@tridentproperties.ky

Welcome to Agalinis Estates, a premier gated community on Seaview Road, East End, featuring prime residential lots for sale. Just half a mile up from the Frank Sound Junction, lots will be cleared, filled, and equipped with underground utilities, making them ready for construction. These lots are ideal for single-family homes or duplexes providing more flexibility in home design. This phased development will feature 164 lots spreading over 101 acres, with 23 acres dedicated to preserving the Agalinis Kingsii, home to the rare endemic plant of the same name. Residents will have convenient access to nearby beaches, Clifton Hunter High School, and just 2 miles from Health City. This development offers a peaceful retreat from the hustle and bustle of Cayman, providing a breath of fresh air where you can truly feel at home. With introductory affordable pricing, this is an excellent investment opportunity and a perfect way to enter the property market. The community will be safeguarded for years to come, with robust covenants, ensuring the security and appreciation of your property value. Get in touch for more details.