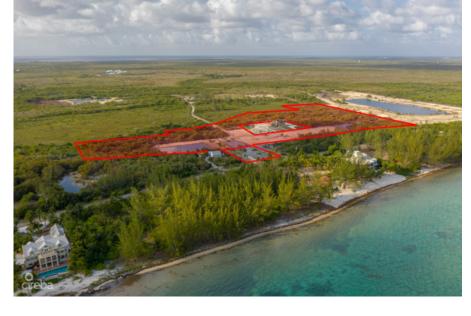

## CI\$175,700

Kerri Kanuga 345-916-7020 kerri@tridentproperties.ky

Welcome to Agalinis Estates, a premier gated community on Seaview Road, East End, featuring prime residential lots for sale. Just half a mile up from the Frank Sound Junction, lots will be cleared, filled, and equipped with underground utilities, making them ready for construction. These lots are ideal for single-family homes or duplexes providing more flexibility in home design. This phased development will feature 164 lots spreading over 101 acres, with 23 acres dedicated to preserving the Agalinis Kingsii, home to the rare endemic plant of the same name. Residents will have convenient access to nearby beaches, Clifton Hunter High School, and just 2 miles from Health City. This development offers a peaceful retreat from the hustle and bustle of Cayman, providing a breath of fresh air where you can truly feel at home. With introductory affordable pricing, this is an excellent investment opportunity and a perfect way to enter the property market. The community will be safeguarded for years to come, with robust covenants, ensuring the security and appreciation of your property value. Get in touch for more details.