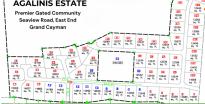

## AGALINIS ESTATES - GATED COMMUNITY ON SEAVIEW ROAD - DUPLEX LOT 7

Midland East, Rum Point/Kaibo, Eastern Districts & North Side, Cayman Islands MLS# 417786

## CI\$175,700

Kerri Kanuga 345-916-7020 kerri@tridentproperties.ky

Welcome to Agalinis Estates, a premier gated community on Seaview Road, East End, featuring prime residential lots for sale. Just half a mile up from the Frank Sound Junction, lots will be cleared, filled, and equipped with underground utilities, making them ready for construction. These lots are ideal for single-family homes or duplexes providing more flexibility in home design. This phased development will feature 164 lots spreading over 101 acres, with 23 acres dedicated to preserving the Agalinis Kingsii, home to the rare endemic plant of the same name. Residents will have convenient access to nearby beaches, Clifton Hunter High School, and just 2 miles from Health City. This development offers a peaceful retreat from the hustle and bustle of Cayman, providing a breath of fresh air where you can truly feel at home. With introductory affordable pricing, this is an excellent investment opportunity and a perfect way to enter the property market. The community will be safeguarded for years to come, with robust covenants, ensuring the security and appreciation of your property value. Get in touch for more details.

## **Essential Information**

| Type<br>Land (For Sale)      | Status<br><b>Pen/Co</b>              | n                         | MLS<br><b>417786</b> |                                     | Listing Type<br>Low Density<br>Residential |
|------------------------------|--------------------------------------|---------------------------|----------------------|-------------------------------------|--------------------------------------------|
| Key Details                  |                                      |                           |                      |                                     |                                            |
| Width<br><b>1.00</b>         | Block & Parcel<br><b>59A,383-L7</b>  | Depth<br><b>1.00</b>      |                      | Block & Parcel<br><b>59A,383-L7</b> | Den<br><b>No</b>                           |
| Acreage<br>0.2881            |                                      |                           |                      |                                     |                                            |
| Additional Feature           | 2                                    |                           |                      | Block<br><b>59A</b>                 | Parcel<br><b>383-L7</b>                    |
| Views<br>Garden View, Inland | Zoning<br>Low Density<br>residential | Road Frontage<br><b>1</b> | Soil<br><b>Other</b> |                                     |                                            |