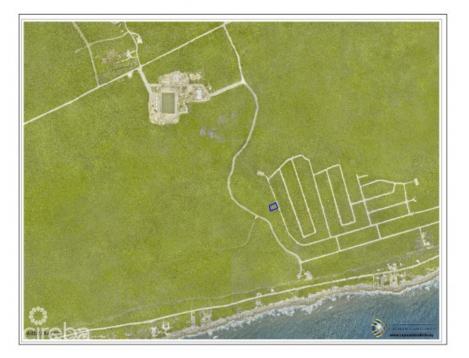

## CI\$50,000

Kerri Kanuga 345-916-7020 kerri@tridentproperties.ky

This Cayman Brac bluff land sits 82 feet above sea level in Selworthy Grove, a peaceful subdivision featuring a shared tennis court. A unique offering. And as less land becomes available in Cayman Brac, it's a great time to buy while prices remain steady and concessions on Stamp Duty (0%) still apply. Reach out for more information on this Selworthy Grove land.

## **Essential Information**

| Type<br><b>Land (For Sale)</b> | Status<br><b>Current</b>          |                        | S<br><b>4414</b>                  | Listing Type<br>Low Density<br>Residential |
|--------------------------------|-----------------------------------|------------------------|-----------------------------------|--------------------------------------------|
| Key Details                    |                                   |                        |                                   |                                            |
| Width<br><b>96.00</b>          | Block & Parcel<br><b>107A,145</b> | Depth<br><b>123.00</b> | Block & Parcel<br><b>107A,145</b> | Den<br><b>No</b>                           |
| Acreage<br><b>0.2838</b>       |                                   |                        |                                   |                                            |

| Additional F | eature                     | Block         | Parcel |      |     |
|--------------|----------------------------|---------------|--------|------|-----|
| Views        | Zoning                     | Road Frontage | Soil   | 107A | 145 |
| Inland       | Low Density<br>residential | 96.46         | Rock   |      |     |