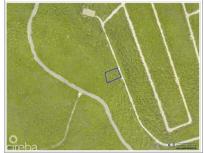

## CI\$50,000

Kerri Kanuga 345-916-7020 kerri@tridentproperties.ky

This Cayman Brac bluff land sits 82 feet above sea level in Selworthy Grove, a peaceful subdivision featuring a shared tennis court. A unique offering. And as less land becomes available in Cayman Brac, it's a great time to buy while prices remain steady and concessions on Stamp Duty (0%) still apply. Reach out for more information on this Selworthy Grove land.

## **Essential Information**

| Type<br><b>Land (For Sale)</b> | Status<br><b>Current</b>          |                        | S<br><b>4414</b>                  | Listing Type<br>Low Density<br>Residential |
|--------------------------------|-----------------------------------|------------------------|-----------------------------------|--------------------------------------------|
| Key Details                    |                                   |                        |                                   |                                            |
| Width<br><b>96.00</b>          | Block & Parcel<br><b>107A,145</b> | Depth<br><b>123.00</b> | Block & Parcel<br><b>107A,145</b> | Den<br><b>No</b>                           |
| Acreage<br><b>0.2838</b>       |                                   |                        |                                   |                                            |

| Additional F | eature                     | Block         | Parcel |      |     |
|--------------|----------------------------|---------------|--------|------|-----|
| Views        | Zoning                     | Road Frontage | Soil   | 107A | 145 |
| Inland       | Low Density<br>residential | 96.46         | Rock   |      |     |