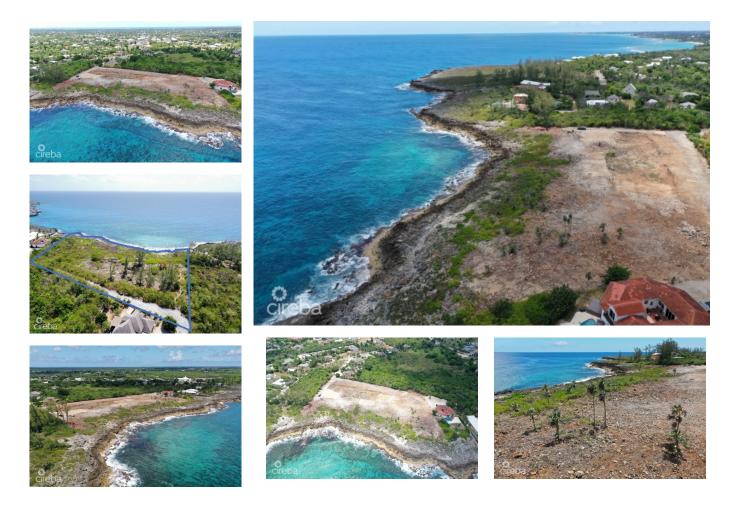

## DEVELOPMENT OPPORTUNITY - PEDRO BLUFF OCEANFRONT LAND - 4.18 ACRES

Savannah, Rum Point/Kaibo, Eastern Districts & North Side, Cayman Islands MLS# 416011

## US\$6,000,000

Kerri Kanuga 345-916-7020 kerri@tridentproperties.ky

Introducing an extraordinary oceanfront property nestled on a magnificent bluff in the coveted Cayman Islands. This listing offers a remarkable opportunity to own 4.18 acres of prime seafront land, presenting breathtaking panoramic views of the azure Caribbean Sea. This pristine parcel has been cleared and is zoned for low density residential use, allowing you to embrace a lifestyle of tranquility and exclusivity. Perched on a stunning bluff, this property boasts a commanding vantage point, providing unparalleled vistas and a sense of privacy that is second to none. Imagine designing your dream home or an exceptional residential development that capitalizes on the natural beauty of this idyllic location. With ample space, you can create a luxurious oasis featuring sprawling gardens, infinity pools, and private outdoor living areas that seamlessly blend with the captivating ocean backdrop. Wake up to the soothing sounds of waves crashing against the shore and indulge in the mesmerizing sunsets that paint the sky in vibrant hues. Nestled within the renowned Cayman Islands, this property provides not only a serene sanctuary but also a gateway to a vibrant island lifestyle. Immerse yourself in the warm hospitality of the local community, explore world-class restaurants, luxury resorts, and indulge in the island's vibrant culture. Don't miss this once-in-alifetime chance to own an already cleared and low density residential zoned oceanfront 4.18-acre property on a breathtaking bluff in the Cayman Islands. Embrace the beauty and exclusivity of this remarkable coastal escape. Contact us now to discover the endless possibilities that await you. Aerial survey map provided by caymanlandinfo.ky