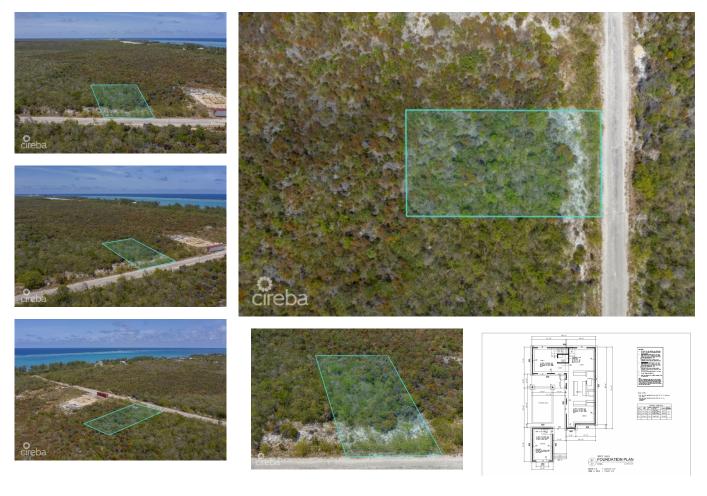

## **0.26 ACRE LOT ON AUSTIN CONOLLY DRIVE**

Colliers, Rum Point/Kaibo, Eastern Districts & North Side, Cayman Islands MLS# 417673

## CI\$149,000

Kerri Kanuga 345-916-7020 kerri@tridentproperties.ky

0.26 Acre lot on Austin Conolly Drive Nestled in the serene enclave of Colliers, East End, along the picturesque Austin Conolly Drive, lies a breathtaking house lot awaiting its fortunate owner. With its elevated terrain and commanding position, this parcel of high land offers a commanding view of the surrounding landscape. Moreover, this lot comes with approved house plans, a valuable asset that will save the purchaser both time and money. With the plans already in place, you can bypass the lengthy process of design approval and construction planning, allowing you to start building your dream home without delay. In this idyllic setting, where the possibilities are as boundless as the sea, your dream home awaits.

## **Essential Information**

| Type<br><b>Land (For Sale)</b> | Status<br><b>Pen/Con</b>             |                        | MLS<br><b>417673</b> |                           | Listing Type<br>Low Density<br>Residential |
|--------------------------------|--------------------------------------|------------------------|----------------------|---------------------------|--------------------------------------------|
| Key Details                    |                                      |                        |                      |                           |                                            |
| Width<br><b>81.00</b>          | Block & Parcel<br><b>74A,123</b>     | Depth<br><b>148.00</b> |                      | Block & Parcel<br>74A,123 | Den<br><b>No</b>                           |
| Acreage<br><b>0.2670</b>       |                                      |                        |                      |                           |                                            |
| Additional Featur              | e                                    |                        |                      | Block<br><b>74A</b>       | Parcel<br><b>123</b>                       |
| Views<br><b>Garden View</b>    | Zoning<br>Low Density<br>residential | Soil<br><b>Rock</b>    |                      |                           |                                            |