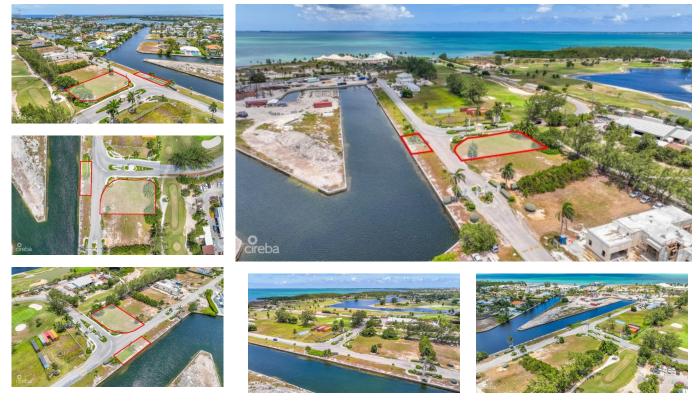

## PRIME CANAL FRONT LAND IN CRYSTAL HARBOUR

W Bay Bch North, West Bay, Cayman Islands MLS# 417620

## US\$1,065,000

Crystal Harbour Canal Front Lot - Unmatched Value! Presenting the most attractively priced canal-front parcel currently available in the sought-after Crystal Harbour community - one of Grand Cayman's most exclusive and secure neighborhoods. This prime piece of land offers direct canal access, ideal for boaters and water lovers seeking both luxury and convenience. Imagine waking up to serene waterfront views and spending your days steps away from the open sea. What sets this opportunity apart? \*Approved architectural renderings included – start building your dream home without delay. \*Price recently reduced - incredible value in a high-demand location. \*Situated among multi-milliondollar residences - your investment is in elite company. Whether you're ready to build your forever vacation escape or looking to capitalize on Cayman's booming luxury real estate market, this lot is a rare find that won't last long. Inquire today for the renderings and to schedule a private viewing. This is your chance to own in Crystal Harbour at an unbeatable price!

## **Essential Information**

| Type<br><b>Land (For Sale)</b>    | Status<br><b>Current</b>    |                        | MLS<br><b>417620</b> |                                  | Listing Type<br>Low Density<br>Residential |
|-----------------------------------|-----------------------------|------------------------|----------------------|----------------------------------|--------------------------------------------|
| Key Details                       |                             |                        |                      |                                  |                                            |
| Width<br><b>95.00</b>             | Block & Parcel<br>17A,138   | Depth<br><b>150.00</b> |                      | Block & Parcel<br><b>17A,138</b> | Den<br><b>No</b>                           |
| Acreage<br><b>0.3714</b>          |                             |                        |                      |                                  |                                            |
| Additional Feature                | Block<br><b>17A</b>         |                        | Parcel<br>138        |                                  | Views<br><b>Canal View</b>                 |
| Zoning<br>Low Density residential | Road Frontage<br><b>240</b> |                        | Soil<br><b>Marl</b>  |                                  |                                            |