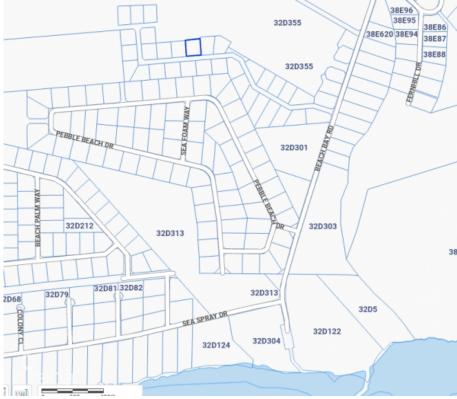

### **Key Details**

 Width
 Block & Parcel
 Depth
 Block & Parcel
 Den

 96.00
 32D,346
 105.00
 32D,346
 No

Acreage **0.2305** 

### **Additional Feature**

Block Parcel Views Zoning
32D 346 Garden View Low Density
residential