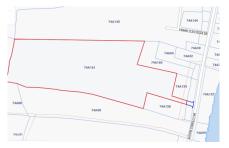

## CI\$2,500,000

Great investment for development land. Together, these two lots make up 12+ acres in the area known as Sand Bluff in Gun Bay. Entrance parcel 74A 155 has an elevation of 15' with approx 45' drive entrance, with sloping elevations into 74A 161. Lot 74A 161 is virgin land that has never been cleared with 6' & 9' elevations! Minutes to the East End shopping plaza, many restaurants, Morritts, The Reef Resort & the Queen's Highway, home to many million dollar properties. With many new high-end developments about to break ground in the area, this is a great opportunity & location to invest. New bypass road will be constructed, making travel convenient to the East End. Easy living, tropical breezes, public beaches, we call this area PARADISE!

## **Essential Information**

| Type<br>Land (For Sale)           | Status<br><b>Current</b>             |                         | MLS<br><b>417584</b>      |                                      | Listing Type<br>Low Density<br>Residential |
|-----------------------------------|--------------------------------------|-------------------------|---------------------------|--------------------------------------|--------------------------------------------|
| Key Details                       |                                      |                         |                           |                                      |                                            |
| Width<br><b>523.00</b>            | Block & Parcel<br><b>74A,161,155</b> | Depth<br><b>1460.00</b> |                           | Block & Parcel<br><b>74A,161,155</b> | Den<br><b>No</b>                           |
| Acreage<br><b>12.0000</b>         |                                      |                         |                           |                                      |                                            |
| Additional Feature                | Block<br><b>74A</b>                  |                         | Parcel<br><b>161, 155</b> |                                      | Views<br><b>Garden View</b>                |
| Zoning<br>Agriculture/Residential | Road Frontage<br><b>50'</b>          |                         | Soil<br><b>Rock</b>       |                                      |                                            |