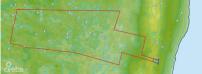

## CI\$2,500,000

Great investment for development land. Together, these two lots make up 12+ acres in the area known as Sand Bluff in Gun Bay. Entrance parcel 74A 155 has an elevation of 15' with approx 45' drive entrance, with sloping elevations into 74A 161. Lot 74A 161 is virgin land that has never been cleared with 6' & 9' elevations! Minutes to the East End shopping plaza, many restaurants, Morritts, The Reef Resort & the Queen's Highway, home to many million dollar properties. With many new high-end developments about to break ground in the area, this is a great opportunity & location to invest. New bypass road will be constructed, making travel convenient to the East End. Easy living, tropical breezes, public beaches, we call this area PARADISE!