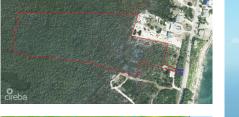

## CI\$2,500,000

Great investment for development land. Together, these two lots make up 12+ acres in the area known as Sand Bluff in Gun Bay. Entrance parcel 74A 155 has an elevation of 15' with approx 45' drive entrance, with sloping elevations into 74A 161. Lot 74A 161 is virgin land that has never been cleared with 6' & 9' elevations! Minutes to the East End shopping plaza, many restaurants, Morritts, The Reef Resort & the Queen's Highway, home to many million dollar properties. With many new high-end developments about to break ground in the area, this is a great opportunity & location to invest. New bypass road will be constructed, making travel convenient to the East End. Easy living, tropical breezes, public beaches, we call this area PARADISE!