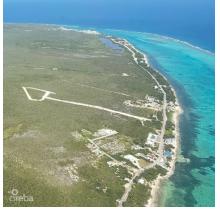

## CI\$2,500,000

Great investment for development land. Together, these two lots make up 12+ acres in the area known as Sand Bluff in Gun Bay. Entrance parcel 74A 155 has an elevation of 15' with approx 45' drive entrance, with sloping elevations into 74A 161. Lot 74A 161 is virgin land that has never been cleared with 6' & 9' elevations! Minutes to the East End shopping plaza, many restaurants, Morritts, The Reef Resort & the Queen's Highway, home to many million dollar properties. With many new high-end developments about to break ground in the area, this is a great opportunity & location to invest. New bypass road will be constructed, making travel convenient to the East End. Easy living, tropical breezes, public beaches, we call this area PARADISE!