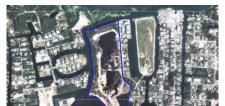

## CI\$475,000

Welcome to Auburn Bay! This is an exciting new community being developed by NCB Group in Prospect. Lot C9 (A) seems particularly appealing as a corner canal-front lot, offering a great opportunity to build your dream family home. The convenience of being only minutes away from the North Sound by boat is a fantastic feature for boating enthusiasts. Auburn Bay's ideal location, with easy access to arterial roadways, ensures that residents can easily connect with the rest of the Island while enjoying the serene and secluded atmosphere of the community. The beautiful views and the promise of a sanctuary-like environment make it an enticing place to call home. The community plans for Auburn Bay boast a range of amenities designed to cater to the needs of families and individuals. The fully-equipped gym, community pool, children's playground, and sports court offer opportunities for recreation and fitness. The presence of green spaces and a gated community adds to the overall appeal and security. The availability of private dock slips and a community boat docking area further enhances the appeal for boat owners and water enthusiasts. The sea wall is also an important feature for coastal protection and aesthetics. If Auburn Bay piques your interest, contact me today to learn more about this exciting opportunity. I can provide you with additional details and answer any specific questions you may have

## **Essential Information**

Type Status MLS Listing Type
Land (For Sale) Current 415809 Low Density
Residential

**Key Details** 

 Width
 Block & Parcel
 Depth
 Block & Parcel
 Den

 125.00
 22D,182REM4HC9A
 96.00
 22D,182REM4HC9A
 No

Acreage **0.2870** 

Additional Feature

Block Parcel
22D 182REM4HC9A

Views Zoning Sea Frontage Soil
Canal Front Medium Density 130 Marl

Residential