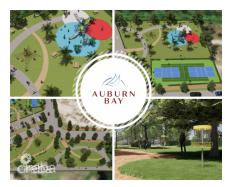

## CI\$475,000

Welcome to Auburn Bay! This is an exciting new community being developed by NCB Group in Prospect. Lot C9 (A) seems particularly appealing as a corner canal-front lot, offering a great opportunity to build your dream family home. The convenience of being only minutes away from the North Sound by boat is a fantastic feature for boating enthusiasts. Auburn Bay's ideal location, with easy access to arterial roadways, ensures that residents can easily connect with the rest of the Island while enjoying the serene and secluded atmosphere of the community. The beautiful views and the promise of a sanctuary-like environment make it an enticing place to call home. The community plans for Auburn Bay boast a range of amenities designed to cater to the needs of families and individuals. The fully-equipped gym, community pool, children's playground, and sports court offer opportunities for recreation and fitness. The presence of green spaces and a gated community adds to the overall appeal and security. The availability of private dock slips and a community boat docking area further enhances the appeal for boat owners and water enthusiasts. The sea wall is also an important feature for coastal protection and aesthetics. If Auburn Bay piques your interest, contact me today to learn more about this exciting opportunity. I can provide you with additional details and answer any specific questions you may have