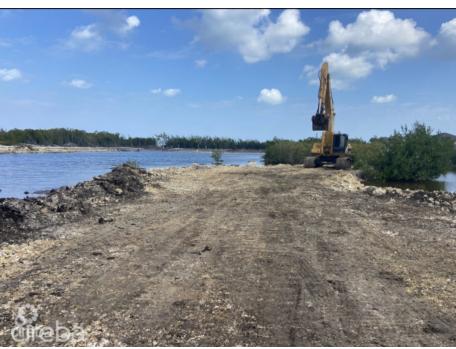

## CI\$475,000

Welcome to Auburn Bay! This is an exciting new community being developed by NCB Group in Prospect. Lot C9 (A) seems particularly appealing as a corner canal-front lot, offering a great opportunity to build your dream family home. The convenience of being only minutes away from the North Sound by boat is a fantastic feature for boating enthusiasts. Auburn Bay's ideal location, with easy access to arterial roadways, ensures that residents can easily connect with the rest of the Island while enjoying the serene and secluded atmosphere of the community. The beautiful views and the promise of a sanctuary-like environment make it an enticing place to call home. The community plans for Auburn Bay boast a range of amenities designed to cater to the needs of families and individuals. The fully-equipped gym, community pool, children's playground, and sports court offer opportunities for recreation and fitness. The presence of green spaces and a gated community adds to the overall appeal and security. The availability of private dock slips and a community boat docking area further enhances the appeal for boat owners and water enthusiasts. The sea wall is also an important feature for coastal protection and aesthetics. If Auburn Bay piques your interest, contact me today to learn more about this exciting opportunity. I can provide you with additional details and answer any specific questions you may have