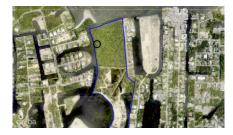

## CI\$475,000

Welcome to Auburn Bay! This is an exciting new community being developed by NCB Group in Prospect. Lot C9 (A) seems particularly appealing as a corner canal-front lot, offering a great opportunity to build your dream family home. The convenience of being only minutes away from the North Sound by boat is a fantastic feature for boating enthusiasts. Auburn Bay's ideal location, with easy access to arterial roadways, ensures that residents can easily connect with the rest of the Island while enjoying the serene and secluded atmosphere of the community. The beautiful views and the promise of a sanctuary-like environment make it an enticing place to call home. The community plans for Auburn Bay boast a range of amenities designed to cater to the needs of families and individuals. The fully-equipped gym, community pool, children's playground, and sports court offer opportunities for recreation and fitness. The presence of green spaces and a gated community adds to the overall appeal and security. The availability of private dock slips and a community boat docking area further enhances the appeal for boat owners and water enthusiasts. The sea wall is also an important feature for coastal protection and aesthetics. If Auburn Bay piques your interest, contact me today to learn more about this exciting opportunity. I can provide you with additional details and answer any specific questions you may have

## **Essential Information**

Type Status MLS Listing Type
Land (For Sale) Current 415809 Low Density
Residential

**Key Details** 

 Width
 Block & Parcel
 Depth
 Block & Parcel
 Den

 125.00
 22D,182REM4HC9A
 96.00
 22D,182REM4HC9A
 No

Acreage **0.2870** 

Additional Feature

Block Parcel
22D 182REM4HC9A

Views Zoning Sea Frontage Soil
Canal Front Medium Density 130 Marl

Residential