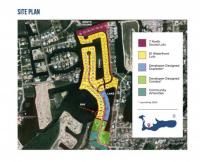

## CI\$399,999

Kerri Kanuga 345-916-7020 kerri@tridentproperties.ky

Located in the vibrant community of Auburn Bay, Lot 50 offers an exceptional opportunity in a new development. Spanning 0.23 acres, this property boasts a prime location on the tranquil bay within the community, providing serene waterfront views and convenient boating access. Perfect for families, the neighbourhood features a well-appointed family park and a range of amenities to cater to diverse lifestyles. Residents can enjoy leisurely strolls along the waterfront, picnics in the park, or engaging in recreational activities. In addition to its natural beauty, the property offers practical advantages with easy access to arterial highways, facilitating seamless commuting and convenient travel to nearby urban centres. Whether you're seeking a peaceful retreat or a vibrant community atmosphere, Lot 50 in Auburn Bay presents an ideal setting to build your dream home and embrace a coveted lifestyle.