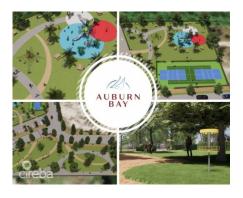

## CI\$399,999

Kerri Kanuga 345-916-7020 kerri@tridentproperties.ky

Located in the vibrant community of Auburn Bay, Lot 50 offers an exceptional opportunity in a new development. Spanning 0.23 acres, this property boasts a prime location on the tranquil bay within the community, providing serene waterfront views and convenient boating access. Perfect for families, the neighbourhood features a well-appointed family park and a range of amenities to cater to diverse lifestyles. Residents can enjoy leisurely strolls along the waterfront, picnics in the park, or engaging in recreational activities. In addition to its natural beauty, the property offers practical advantages with easy access to arterial highways, facilitating seamless commuting and convenient travel to nearby urban centres. Whether you're seeking a peaceful retreat or a vibrant community atmosphere, Lot 50 in Auburn Bay presents an ideal setting to build your dream home and embrace a coveted lifestyle.