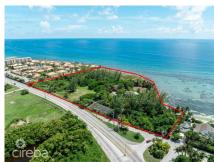

## US\$19,000,000

Presenting an Extraordinary Oceanfront Development Opportunity! This remarkable land parcel spans an expansive 8.3 acres, boasting an impressive 1,000 linear feet of ocean frontage to the south, offering breathtaking views and vast potential for development. With 740 linear feet of road frontage onto both Prospect Point Road and Shamrock Road, accessibility is seamless, ensuring convenience for future residents and visitors alike. Zoned as Beach Resort/Residential, this property serves as a blank canvas for discerning developers. Whether envisioned as a luxurious retirement community, an exclusive resort destination, luxury apartments or a tranquil coastal retreat, this property provides an ideal foundation for a remarkable development. Equipped with a comprehensive conceptual design package and drawings for a retirement village, developers will have a valuable head start in meeting the growing demand for upscale retirement living (view concept package in the link above). Nestled amidst natural reefs, this parcel offers serene bay views to the west, creating a picturesque backdrop for relaxation and recreation. Residents can indulge in leisurely strolls along the sandy beach area near the western boundary, immersing themselves in the tranquility of coastal living. With its prime location, detailed conceptual design package, and unparalleled sunset views, this property is poised to capture the attention of investors and developers alike. Don't miss out on this exceptional opportunity—reach out to us today for more information and to unlock the potential of this remarkable investment. www.youtube.com/watch?v=V blBKKYD8c