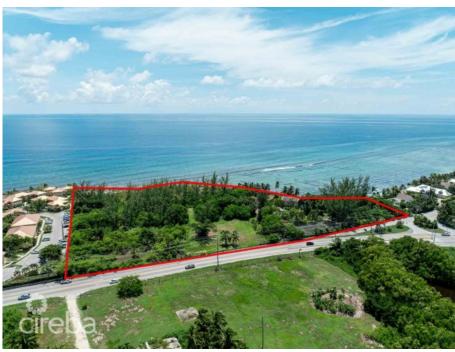

## US\$19,000,000

Presenting an Extraordinary Oceanfront Development Opportunity! This remarkable land parcel spans an expansive 8.3 acres, boasting an impressive 1,000 linear feet of ocean frontage to the south, offering breathtaking views and vast potential for development. With 740 linear feet of road frontage onto both Prospect Point Road and Shamrock Road, accessibility is seamless, ensuring convenience for future residents and visitors alike. Zoned as Beach Resort/Residential, this property serves as a blank canvas for discerning developers. Whether envisioned as a luxurious retirement community, an exclusive resort destination, luxury apartments or a tranquil coastal retreat, this property provides an ideal foundation for a remarkable development. Equipped with a comprehensive conceptual design package and drawings for a retirement village, developers will have a valuable head start in meeting the growing demand for upscale retirement living (view concept package in the link above). Nestled amidst natural reefs, this parcel offers serene bay views to the west, creating a picturesque backdrop for relaxation and recreation. Residents can indulge in leisurely strolls along the sandy beach area near the western boundary, immersing themselves in the tranquility of coastal living. With its prime location, detailed conceptual design package, and unparalleled sunset views, this property is poised to capture the attention of investors and developers alike. Don't miss out on this exceptional opportunity—reach out to us today for more information and to unlock the potential of this remarkable investment. www.youtube.com/watch?v=V blBKKYD8c