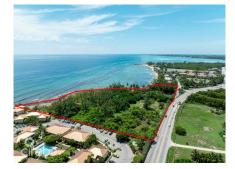

## US\$19,000,000

Presenting an Extraordinary Oceanfront Development Opportunity! This remarkable land parcel spans an expansive 8.3 acres, boasting an impressive 1,000 linear feet of ocean frontage to the south, offering breathtaking views and vast potential for development. With 740 linear feet of road frontage onto both Prospect Point Road and Shamrock Road, accessibility is seamless, ensuring convenience for future residents and visitors alike. Zoned as Beach Resort/Residential, this property serves as a blank canvas for discerning developers. Whether envisioned as a luxurious retirement community, an exclusive resort destination, luxury apartments or a tranquil coastal retreat, this property provides an ideal foundation for a remarkable development. Equipped with a comprehensive conceptual design package and drawings for a retirement village, developers will have a valuable head start in meeting the growing demand for upscale retirement living (view concept package in the link above). Nestled amidst natural reefs, this parcel offers serene bay views to the west, creating a picturesque backdrop for relaxation and recreation. Residents can indulge in leisurely strolls along the sandy beach area near the western boundary, immersing themselves in the tranquility of coastal living. With its prime location, detailed conceptual design package, and unparalleled sunset views, this property is poised to capture the attention of investors and developers alike. Don't miss out on this exceptional opportunity—reach out to us today for more information and to unlock the potential of this remarkable investment. www.youtube.com/watch?v=V blBKKYD8c