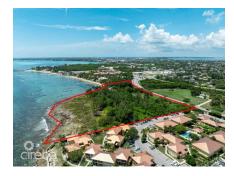

## US\$19,000,000

Presenting an Extraordinary Oceanfront Development Opportunity! This remarkable land parcel spans an expansive 8.3 acres, boasting an impressive 1,000 linear feet of ocean frontage to the south, offering breathtaking views and vast potential for development. With 740 linear feet of road frontage onto both Prospect Point Road and Shamrock Road, accessibility is seamless, ensuring convenience for future residents and visitors alike. Zoned as Beach Resort/Residential, this property serves as a blank canvas for discerning developers. Whether envisioned as a luxurious retirement community, an exclusive resort destination, luxury apartments or a tranquil coastal retreat, this property provides an ideal foundation for a remarkable development. Equipped with a comprehensive conceptual design package and drawings for a retirement village, developers will have a valuable head start in meeting the growing demand for upscale retirement living (view concept package in the link above). Nestled amidst natural reefs, this parcel offers serene bay views to the west, creating a picturesque backdrop for relaxation and recreation. Residents can indulge in leisurely strolls along the sandy beach area near the western boundary, immersing themselves in the tranquility of coastal living. With its prime location, detailed conceptual design package, and unparalleled sunset views, this property is poised to capture the attention of investors and developers alike. Don't miss out on this exceptional opportunity—reach out to us today for more information and to unlock the potential of this remarkable investment. www.youtube.com/watch?v=V blBKKYD8c

## **Additional Feature**

Block Parcel Views Zoning
25B 664 Beach Front Beach

Resort/Residential

Sea Frontage Road Frontage

900 740