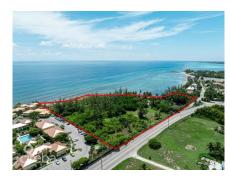

## US\$19,000,000

Presenting an Extraordinary Oceanfront Development Opportunity! This remarkable land parcel spans an expansive 8.3 acres, boasting an impressive 1,000 linear feet of ocean frontage to the south, offering breathtaking views and vast potential for development. With 740 linear feet of road frontage onto both Prospect Point Road and Shamrock Road, accessibility is seamless, ensuring convenience for future residents and visitors alike. Zoned as Beach Resort/Residential, this property serves as a blank canvas for discerning developers. Whether envisioned as a luxurious retirement community, an exclusive resort destination, luxury apartments or a tranquil coastal retreat, this property provides an ideal foundation for a remarkable development. Equipped with a comprehensive conceptual design package and drawings for a retirement village, developers will have a valuable head start in meeting the growing demand for upscale retirement living (view concept package in the link above). Nestled amidst natural reefs, this parcel offers serene bay views to the west, creating a picturesque backdrop for relaxation and recreation. Residents can indulge in leisurely strolls along the sandy beach area near the western boundary, immersing themselves in the tranquility of coastal living. With its prime location, detailed conceptual design package, and unparalleled sunset views, this property is poised to capture the attention of investors and developers alike. Don't miss out on this exceptional opportunity—reach out to us today for more information and to unlock the potential of this remarkable investment. www.youtube.com/watch?v=V blBKKYD8c