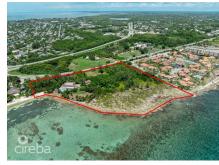

## US\$19,000,000

Presenting an Extraordinary Oceanfront Development Opportunity! This remarkable land parcel spans an expansive 8.3 acres, boasting an impressive 1,000 linear feet of ocean frontage to the south, offering breathtaking views and vast potential for development. With 740 linear feet of road frontage onto both Prospect Point Road and Shamrock Road, accessibility is seamless, ensuring convenience for future residents and visitors alike. Zoned as Beach Resort/Residential, this property serves as a blank canvas for discerning developers. Whether envisioned as a luxurious retirement community, an exclusive resort destination, luxury apartments or a tranquil coastal retreat, this property provides an ideal foundation for a remarkable development. Equipped with a comprehensive conceptual design package and drawings for a retirement village, developers will have a valuable head start in meeting the growing demand for upscale retirement living (view concept package in the link above). Nestled amidst natural reefs, this parcel offers serene bay views to the west, creating a picturesque backdrop for relaxation and recreation. Residents can indulge in leisurely strolls along the sandy beach area near the western boundary, immersing themselves in the tranquility of coastal living. With its prime location, detailed conceptual design package, and unparalleled sunset views, this property is poised to capture the attention of investors and developers alike. Don't miss out on this exceptional opportunity—reach out to us today for more information and to unlock the potential of this remarkable investment. www.youtube.com/watch?v=V blBKKYD8c

## **Additional Feature**

Block Parcel Views Zoning
25B 664 Beach Front Beach

Resort/Residential

Sea Frontage Road Frontage

900 740