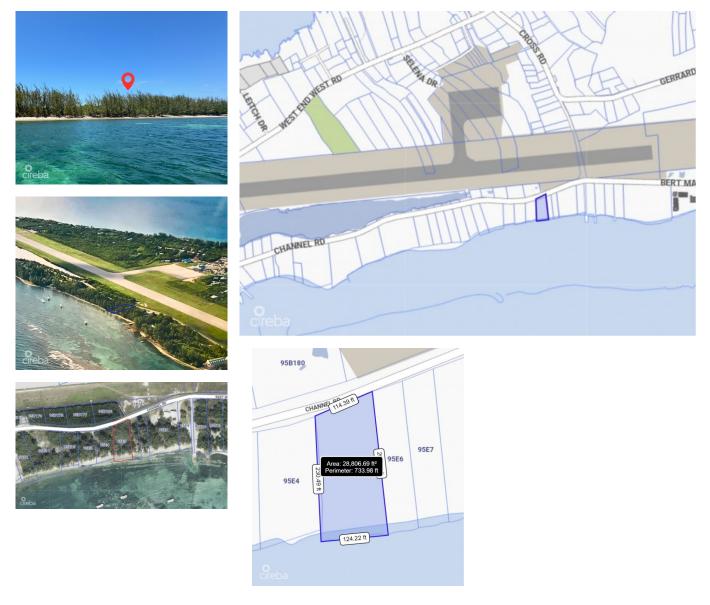

## CI\$749,000

Nestled along the serene coastline of Cayman Brac, this .7-acre beachfront parcel boasts a prime location for development. With its proximity to the airport, it presents an enticing opportunity for investment. The beach, with its reef-protected waters and powdery white sand, offers an idyllic setting for luxury villas, upscale residences, or a boutique resort. Seize the opportunity to transform this beachfront gem into a premier destination for discerning investors seeking tranquility and natural beauty.

## **Essential Information**

Road Frontage

114

Soil

Sand

| Type<br>Land (For Sale)  | Status<br><b>Current</b> |                        | MLS<br><b>417471</b>      |                         | Listing Type<br><b>Little</b><br>Cayman/Cayman Brac |
|--------------------------|--------------------------|------------------------|---------------------------|-------------------------|-----------------------------------------------------|
| Key Details              |                          |                        |                           |                         |                                                     |
| Width<br><b>114.00</b>   | Block & Parcel<br>95E,5  | Depth<br><b>124.00</b> |                           | Block & Parcel<br>95E,5 | Den<br><b>No</b>                                    |
| Acreage<br><b>0.7000</b> |                          |                        |                           |                         |                                                     |
| Additional Feature       |                          |                        |                           |                         |                                                     |
| Block<br>95E             | Parcel<br><b>5</b>       |                        | Views<br><b>Beach F</b> i | ront                    | Sea Frontage<br><b>124</b>                          |