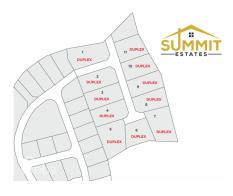

## SUMMIT ESTATES- DUPLEX LOT 1

East End, Rum Point/Kaibo, Eastern Districts & North Side, Cayman Islands MLS# 415603

CI\$124,427

Kerri Kanuga 345-916-7020 kerri@tridentproperties.ky Take advantage of this opportunity to invest in this tranquil subdivision in the heart of East End. Large duplex lots available with covenants to protect your investment. Purchase adjoining lots to build apartments. Only 11 lots available, scheduled for completion in 2024.