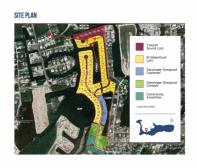

## **AUBURN BAY - CANAL FRONT LOT 2**

Prospect, Spotts and Prospect, Cayman Islands MLS# 417404

CI\$399,000

Kerri Kanuga 345-916-7020 kerri@tridentproperties.ky

Welcome to Auburn Bay Canal Front Lot 2, a stunning new waterfront development nestled along the serene shores of North Sound with quaint canals. Situated on 0.24 acres of pristine land, this property offers an unparalleled opportunity to build your dream family home in a boaters paradise. Whether you're an avid boater or simply enjoy waterfront living, this location caters to your every need! Designed with families in mind, this development boasts a range of amenities and features that cater to all ages. From spacious yards perfect for outdoor play to parks and recreational facilities, there's something for everyone to enjoy. With its convenient waterfront access, you'll have the freedom to explore the surrounding waterways at your leisure. Spend weekends fishing, kayaking, or simply cruising along the canal, soaking in the breathtaking views and natural beauty that surrounds you! Don't miss out on the opportunity to own a piece of paradise in this idyllic waterfront community. Contact me today to learn more about this exclusive development and secure your slice of coastal living!

## **Essential Information**

| Type<br>Land (For Sale)              | Status<br><b>Current</b>           |                        |  | Lo                                 | ting Type<br>w Density<br>esidential |
|--------------------------------------|------------------------------------|------------------------|--|------------------------------------|--------------------------------------|
| Key Details                          |                                    |                        |  |                                    |                                      |
| Width<br>87.00                       | Block & Parcel<br>22D,182REM4LOT2A | Depth<br><b>127.00</b> |  | Block & Parcel<br>22D,182REM4LOT2A | Den<br><b>No</b>                     |
| Acreage<br>0.2400                    |                                    |                        |  |                                    |                                      |
| Additional Feature                   |                                    | Block<br>22D           |  | Parcel<br>182REM4LOT2A             | Views<br>Canal Front, Canal<br>View  |
| Zoning<br>Low Density<br>residential | Soil<br><b>Marl</b>                |                        |  |                                    |                                      |