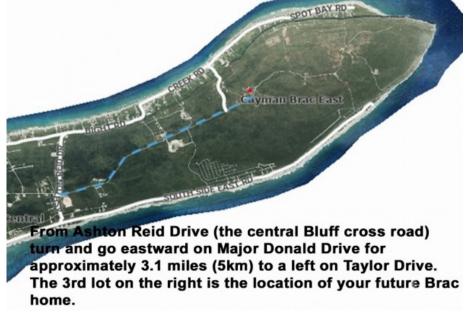

## CI\$65,000

Kerri Kanuga 345-916-7020 kerri@tridentproperties.ky

Perched majestically atop "The Bluff" in Cayman Brac, this stunning piece of land offers a unique opportunity to create your dream escape. With its enviable location on the northeastern side of Taylor Drive, this parcel of land stands proudly at around 100 feet above mean sea level, providing breathtaking panoramic views of the surrounding area. Spanning an impressive 0.35 acres, with a depth of 150 feet and a width of 101 feet, this property offers ample space to bring your vision to life. Whether you dream of building a lavish retreat or a charming getaway home, this idyllic land bank serves as the perfect canvas for your future sanctuary. Nestled in the serene surroundings of Cayman Brac, known for its stunning natural beauty and tranquil atmosphere, this property offers a peaceful retreat from the hustle and bustle of everyday life. Imagine waking up to gentle breezes and basking in the warm Caribbean sun as you sip your morning coffee on your future property. With its prime location and generous size, this land parcel presents endless possibilities for those seeking a slice of paradise in Cayman Brac. Don't miss this rare opportunity to secure your own piece of heaven and create the lifestyle you've always dreamed of. Embrace the charm and beauty of Cayman Brac with this exceptional property offering.