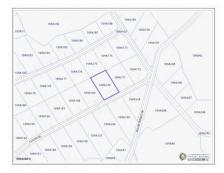

## CI\$65,000

Kerri Kanuga 345-916-7020 kerri@tridentproperties.ky

Perched majestically atop "The Bluff" in Cayman Brac, this stunning piece of land offers a unique opportunity to create your dream escape. With its enviable location on the northeastern side of Taylor Drive, this parcel of land stands proudly at around 100 feet above mean sea level, providing breathtaking panoramic views of the surrounding area. Spanning an impressive 0.35 acres, with a depth of 150 feet and a width of 101 feet, this property offers ample space to bring your vision to life. Whether you dream of building a lavish retreat or a charming getaway home, this idyllic land bank serves as the perfect canvas for your future sanctuary. Nestled in the serene surroundings of Cayman Brac, known for its stunning natural beauty and tranquil atmosphere, this property offers a peaceful retreat from the hustle and bustle of everyday life. Imagine waking up to gentle breezes and basking in the warm Caribbean sun as you sip your morning coffee on your future property. With its prime location and generous size, this land parcel presents endless possibilities for those seeking a slice of paradise in Cayman Brac. Don't miss this rare opportunity to secure your own piece of heaven and create the lifestyle you've always dreamed of. Embrace the charm and beauty of Cayman Brac with this exceptional property offering.

## **Essential Information**

| Type<br><b>Land (For Sale)</b> | Status<br><b>Current</b>          |                        | MLS<br><b>417393</b> |                                   | Listing Type<br><b>Little</b><br>Cayman/Cayman Brac |
|--------------------------------|-----------------------------------|------------------------|----------------------|-----------------------------------|-----------------------------------------------------|
| Key Details                    |                                   |                        |                      |                                   |                                                     |
| Width<br><b>101.00</b>         | Block & Parcel<br><b>109A,170</b> | Depth<br><b>150.00</b> |                      | Block & Parcel<br><b>109A,170</b> | Den<br><b>No</b>                                    |
| Acreage<br>0.3500              |                                   |                        |                      |                                   |                                                     |
| Additional<br>Feature          | Block<br><b>109A</b>              |                        | Parcel<br><b>170</b> |                                   | Views<br><b>Inland</b>                              |
| Road Frontage<br><b>101</b>    |                                   |                        |                      |                                   |                                                     |