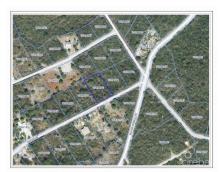

## CI\$65,000

Kerri Kanuga 345-916-7020 kerri@tridentproperties.ky

Perched majestically atop "The Bluff" in Cayman Brac, this stunning piece of land offers a unique opportunity to create your dream escape. With its enviable location on the northeastern side of Taylor Drive, this parcel of land stands proudly at around 100 feet above mean sea level, providing breathtaking panoramic views of the surrounding area. Spanning an impressive 0.35 acres, with a depth of 150 feet and a width of 101 feet, this property offers ample space to bring your vision to life. Whether you dream of building a lavish retreat or a charming getaway home, this idyllic land bank serves as the perfect canvas for your future sanctuary. Nestled in the serene surroundings of Cayman Brac, known for its stunning natural beauty and tranquil atmosphere, this property offers a peaceful retreat from the hustle and bustle of everyday life. Imagine waking up to gentle breezes and basking in the warm Caribbean sun as you sip your morning coffee on your future property. With its prime location and generous size, this land parcel presents endless possibilities for those seeking a slice of paradise in Cayman Brac. Don't miss this rare opportunity to secure your own piece of heaven and create the lifestyle you've always dreamed of. Embrace the charm and beauty of Cayman Brac with this exceptional property offering.

## **Essential Information**

| Type<br><b>Land (For Sale)</b> | Status<br><b>Current</b>          |                        | MLS<br><b>417393</b> |                                   | Listing Type<br><b>Little</b><br>Cayman/Cayman Brac |
|--------------------------------|-----------------------------------|------------------------|----------------------|-----------------------------------|-----------------------------------------------------|
| Key Details                    |                                   |                        |                      |                                   |                                                     |
| Width<br><b>101.00</b>         | Block & Parcel<br><b>109A,170</b> | Depth<br><b>150.00</b> |                      | Block & Parcel<br><b>109A,170</b> | Den<br><b>No</b>                                    |
| Acreage<br>0.3500              |                                   |                        |                      |                                   |                                                     |
| Additional<br>Feature          | Block<br><b>109A</b>              |                        | Parcel<br><b>170</b> |                                   | Views<br><b>Inland</b>                              |
| Road Frontage<br><b>101</b>    |                                   |                        |                      |                                   |                                                     |