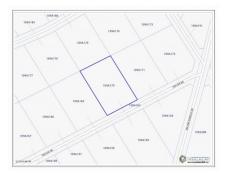

## CI\$65,000

Kerri Kanuga 345-916-7020 kerri@tridentproperties.ky

Perched majestically atop "The Bluff" in Cayman Brac, this stunning piece of land offers a unique opportunity to create your dream escape. With its enviable location on the northeastern side of Taylor Drive, this parcel of land stands proudly at around 100 feet above mean sea level, providing breathtaking panoramic views of the surrounding area. Spanning an impressive 0.35 acres, with a depth of 150 feet and a width of 101 feet, this property offers ample space to bring your vision to life. Whether you dream of building a lavish retreat or a charming getaway home, this idyllic land bank serves as the perfect canvas for your future sanctuary. Nestled in the serene surroundings of Cayman Brac, known for its stunning natural beauty and tranquil atmosphere, this property offers a peaceful retreat from the hustle and bustle of everyday life. Imagine waking up to gentle breezes and basking in the warm Caribbean sun as you sip your morning coffee on your future property. With its prime location and generous size, this land parcel presents endless possibilities for those seeking a slice of paradise in Cayman Brac. Don't miss this rare opportunity to secure your own piece of heaven and create the lifestyle you've always dreamed of. Embrace the charm and beauty of Cayman Brac with this exceptional property offering.

## **Essential Information**

| Type<br><b>Land (For Sale)</b> | Status<br><b>Current</b>          |                        | MLS<br><b>417393</b> |                                   | Listing Type<br><b>Little</b><br>Cayman/Cayman Brac |
|--------------------------------|-----------------------------------|------------------------|----------------------|-----------------------------------|-----------------------------------------------------|
| Key Details                    |                                   |                        |                      |                                   |                                                     |
| Width<br><b>101.00</b>         | Block & Parcel<br><b>109A,170</b> | Depth<br><b>150.00</b> |                      | Block & Parcel<br><b>109A,170</b> | Den<br><b>No</b>                                    |
| Acreage<br>0.3500              |                                   |                        |                      |                                   |                                                     |
| Additional<br>Feature          | Block<br><b>109A</b>              |                        | Parcel<br><b>170</b> |                                   | Views<br><b>Inland</b>                              |
| Road Frontage<br><b>101</b>    |                                   |                        |                      |                                   |                                                     |