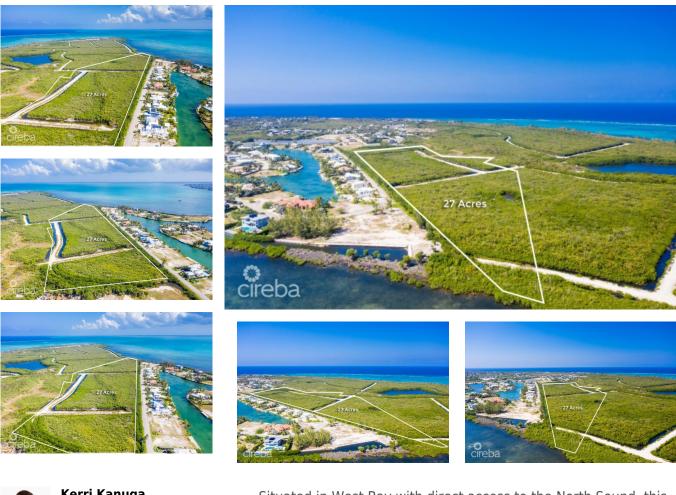

## CI\$15,995,000

Kerri Kanuga 345-916-7020 kerri@tridentproperties.ky

Situated in West Bay with direct access to the North Sound, this 27 acre prime development site offers an exceptional opportunity. Located adjacent to The Shores, a well established residential community in West Bay, this parcel is zoned low density residential with North Sound water frontage.