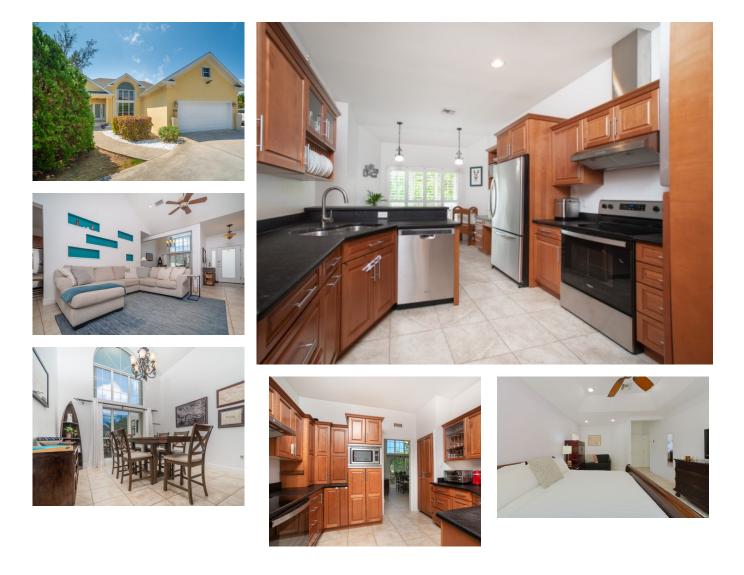

## CI\$1,349,000

Leslie Bromfield 345-939-7586 leslie@tridentproperties.ky

Welcome to this delightful residence nestled at #3 Venetia, South Sound - a prestigious location known for its serene ambiance and proximity to George Town. This exquisite 4-bedroom, 3-bathroom home spans 2,800 square feet of comfortable living space, perfectly designed for those seeking a harmonious blend of luxury and tranquility. As you enter through the gated entrance, you are greeted by lush landscaping that sets the tone for the peaceful retreat that lies within. Positioned at the end of a quiet cul-de-sac, this property promises privacy and safety, making it an ideal setting for family life. The generous land parcel, a third of an acre in size, offers ample outdoor space for children to play and adults to relax. The interior of the home boasts tall ceilings and large windows throughout, ensuring each room is bathed in natural light. The spacious primary suite offers a tranquil escape, while the fenced yard and screened patio provide perfect spots for outdoor entertainment or guiet reflection. A double garage adds convenience and security. For those who enjoy community amenities, this neighborhood does not disappoint. Residents enjoy access to a pool and clubhouse - perfect for hosting events - as well as a tennis court and gym. This combination of private luxury and communal facilities makes it more than just a house; it's a lifestyle choice. Don't miss the opportunity to make this dream home your reality!