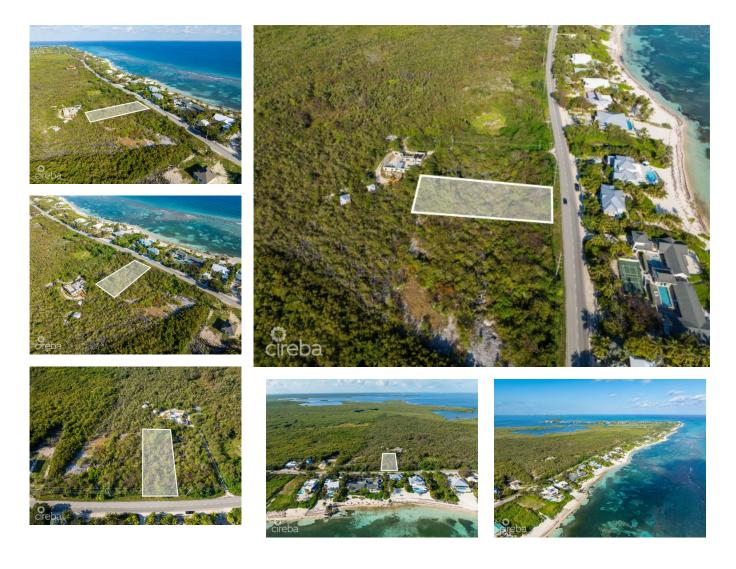

## LAND ON RUM POINT DRIVE

Rum Point, Rum Point/Kaibo, Eastern Districts & North Side, Cayman Islands MLS# 417288

## US\$545,000

Kerri Kanuga 345-916-7020 kerri@tridentproperties.ky Discover the opportunity to own a pristine 0.54-acre raw land parcel in the coveted Rum Point Drive area. Nestled in the heart of the Cayman Islands, this extraordinary property offers a blank canvas for your dream retreat or investment venture. With its prime location in the sought-after Rum Point vicinity, renowned for its breathtaking beaches, crystal-clear waters, and laid-back Caribbean charm, this parcel presents a rare chance to be part of an exclusive and thriving community. Embrace the serene atmosphere, indulge in water activities, and relish the proximity to the acclaimed Rum Point Beach Club- an approximate 3minute drive. Whether you envision a secluded private residence oasis or investing in land for your future, seize the chance to make your mark in this idyllic Caribbean paradise. Don't miss the opportunity to own a slice of Rum Point's allure and create a legacy in this tropical haven.

## **Essential Information**

| Type<br>Land (For Sale)           | Status<br><b>Current</b>    |                        | MLS<br><b>417288</b> |                                 | Listing Type<br>Low Density<br>Residential |
|-----------------------------------|-----------------------------|------------------------|----------------------|---------------------------------|--------------------------------------------|
| Key Details                       |                             |                        |                      |                                 |                                            |
| Width<br><b>100.00</b>            | Block & Parcel<br>39E,41    | Depth<br><b>237.00</b> |                      | Block & Parcel<br><b>39E,41</b> | Den<br><b>No</b>                           |
| Acreage<br><b>0.5418</b>          |                             |                        |                      |                                 |                                            |
| Additional Feature                | Block<br><b>39E</b>         |                        | Parcel<br><b>41</b>  |                                 | Views<br><b>Garden View, Inland</b>        |
| Zoning<br>Low Density residential | Road Frontage<br><b>100</b> |                        | Soil<br><b>Rock</b>  |                                 |                                            |