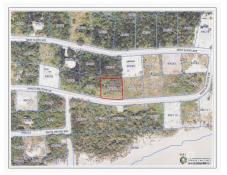

## SPLENDID VIEW LOT, NORTH SIDE

North Side, Rum Point/Kaibo, Eastern Districts & North Side, Cayman Islands MLS# 417285

## CI\$125,000

Kerri Kanuga 345-916-7020 kerri@tridentproperties.ky

Introducing an exceptional opportunity to build your dream home in the district of North Side, on the stunning island of Grand Cayman. This desirable parcel is situated in a subdivision with elevations ranging between 10 and 16 feet above sea level, ensuring your property remains safe from flooding. Zoned as Medium Density Residential, this lot offers a multitude of possibilities, allowing for the construction of stand-alone, semidetached, and duplex properties. The generous size of the lot, measuring 0.2477 acres, provides ample space to create a truly remarkable living space that suits your unique vision. Located near the renowned Rum Point, you'll have access to the island's pristine beaches, crystal-clear waters, and a variety of recreational activities, including snorkeling, diving, and boating. The district of North Side offers a peaceful and tranguil environment, away from the hustle and bustle of everyday life. Situated approximately 20 miles northeast of George Town, the Cayman Island's capital, you'll have the convenience of easy access to a vibrant financial center and a thriving tourism hub. Explore a plethora of dining options, high-end shopping opportunities, and a lively nightlife scene. With its impressive location and the endless possibilities it presents, this property in North Side is a rare find. Whether you're looking to build your dream home, invest in a rental property, or create a vacation retreat, this parcel offers endless potential. Don't miss out on this unique opportunity to become a part of the idyllic Grand Cayman lifestyle.