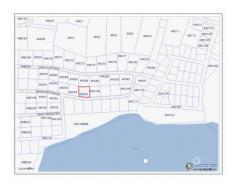

## SPLENDID VIEW LOT, NORTH SIDE

North Side, Rum Point/Kaibo, Eastern Districts & North Side, Cayman Islands MLS# 417285

## **Essential Information**

| Type<br><b>Land (For Sale)</b>             | Status<br>Current        |                        | MLS<br>417285        |                          | Listing Type<br>Low Density<br>Residential |
|--------------------------------------------|--------------------------|------------------------|----------------------|--------------------------|--------------------------------------------|
| Key Details                                |                          |                        |                      |                          |                                            |
| Width<br><b>108.00</b>                     | Block & Parcel<br>49C,95 | Depth<br><b>100.00</b> |                      | Block & Parcel<br>49C,95 | Den<br><b>No</b>                           |
| Acreage<br><b>0.2477</b>                   |                          |                        |                      |                          |                                            |
| Additional Feature                         | Block<br><b>49C</b>      |                        | Parcel<br><b>95</b>  |                          | Views<br><b>Inland</b>                     |
| Zoning<br><b>Medium Density Residentia</b> | Road Frontage<br>I 108   |                        | Soil<br><b>Other</b> |                          |                                            |