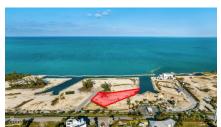

## **DIAMOND'S EDGE WATERFRONT ESTATE LOT 10**

W Bay Bch North, West Bay, Cayman Islands MLS# 415590

## US\$2,195,000

Build your dream home in one of the last remaining oceanfront lots in Cayman. Located on the North Sound, with unparalleled views and direct boating access this .6754 acre lot enjoys year round breezes and obstructed views of the North Sound. With high-end cantilevered docks built-in for every homeowner along with a native stone seawall surrounding the oceanfront canals you are ensured long term reinforcement and stability and your piece of paradise will have the seamless feel that makes this enclave unique. From 24-hour manned CCTV security entrance gates to customized streetlights and curbing along with special design details in the common areas - manicured spaces, extensive landscaping, on site maintenance, private refuse collection and underground utilities - they all work in harmony to ensure that Diamond's Edge is finished to the highest standards. Presenting a unique oceanfront enclave at Cayman's Most Distinctive Address. Diamond's Edge... A Rare Offering for the Discerning Few!

## **Essential Information**

Type Status MLS Listing Type

Land (For Sale) Current 415590 Beach/Hotel/Tourism

**Key Details** 

 Width
 Block & Parcel
 Depth
 Block & Parcel
 Den

 200.00
 17A,358
 240.00
 17A,358
 No

Acreage **0.6475** 

Additional Feature

Block Parcel
17A 358

 Views
 Zoning
 Sea Frontage
 Road Frontage

 Canal Front,
 Hotel/Tourism
 100
 211

Water Front

Soil **Marl**