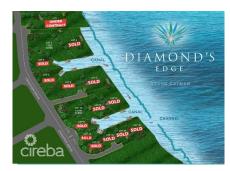

## **DIAMOND'S EDGE WATERFRONT ESTATE LOT 10**

W Bay Bch North, West Bay, Cayman Islands MLS# 415590

## US\$2,195,000

Build your dream home in one of the last remaining oceanfront lots in Cayman. Located on the North Sound, with unparalleled views and direct boating access this .6754 acre lot enjoys year round breezes and obstructed views of the North Sound. With high-end cantilevered docks built-in for every homeowner along with a native stone seawall surrounding the oceanfront canals you are ensured long term reinforcement and stability and your piece of paradise will have the seamless feel that makes this enclave unique. From 24-hour manned CCTV security entrance gates to customized streetlights and curbing along with special design details in the common areas - manicured spaces, extensive landscaping, on site maintenance, private refuse collection and underground utilities - they all work in harmony to ensure that Diamond's Edge is finished to the highest standards. Presenting a unique oceanfront enclave at Cayman's Most Distinctive Address. Diamond's Edge... A Rare Offering for the Discerning Few!

## **Essential Information**

Type Status MLS Listing Type

Land (For Sale) Current 415590 Beach/Hotel/Tourism

**Key Details** 

 Width
 Block & Parcel
 Depth
 Block & Parcel
 Den

 200.00
 17A,358
 240.00
 17A,358
 No

Acreage **0.6475** 

Additional Feature

Block Parcel
17A 358

 Views
 Zoning
 Sea Frontage
 Road Frontage

 Canal Front,
 Hotel/Tourism
 100
 211

Water Front

Soil **Marl**