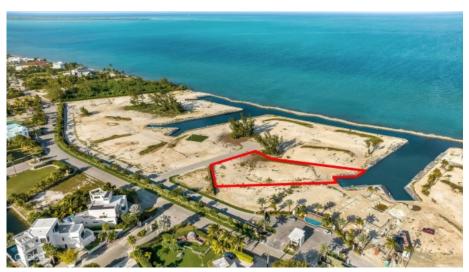

## **DIAMOND'S EDGE WATERFRONT ESTATE LOT 10**

W Bay Bch North, West Bay, Cayman Islands MLS# 415590

## US\$2,195,000

Build your dream home in one of the last remaining oceanfront lots in Cayman. Located on the North Sound, with unparalleled views and direct boating access this .6754 acre lot enjoys year round breezes and obstructed views of the North Sound. With high-end cantilevered docks built-in for every homeowner along with a native stone seawall surrounding the oceanfront canals you are ensured long term reinforcement and stability and your piece of paradise will have the seamless feel that makes this enclave unique. From 24-hour manned CCTV security entrance gates to customized streetlights and curbing along with special design details in the common areas - manicured spaces, extensive landscaping, on site maintenance, private refuse collection and underground utilities - they all work in harmony to ensure that Diamond's Edge is finished to the highest standards. Presenting a unique oceanfront enclave at Cayman's Most Distinctive Address. Diamond's Edge... A Rare Offering for the Discerning Few!

Acreage **0.6475** 

Additional Feature

Block Parcel
17A 358

 Views
 Zoning
 Sea Frontage
 Road Frontage

 Canal Front,
 Hotel/Tourism
 100
 211

Water Front

Soil **Marl**