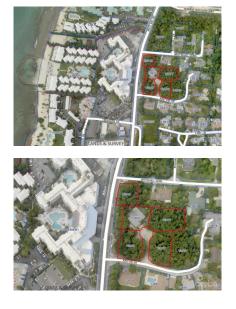

## **1.52 ACRES -PRIME WEST BAY ROAD DEVELOPMENT SITE ACROSS FROM MARGARITAVILLE HOTEL**

W Bay Bch South, West Bay, Cayman Islands MLS# 414332

## CI\$12,900,000

Kerri Kanuga 345-916-7020 kerri@tridentproperties.ky

Prime Development Property on West Bay Road consisting of 1.5249 Acres with a 4 Bed/2Bath House Included. The former Margaritaville Hotel adjacent is currently under offer. With the CI Government currently considering the idea of taller, 30 story mixed-use buildings across from the beach, this site has huge potential.