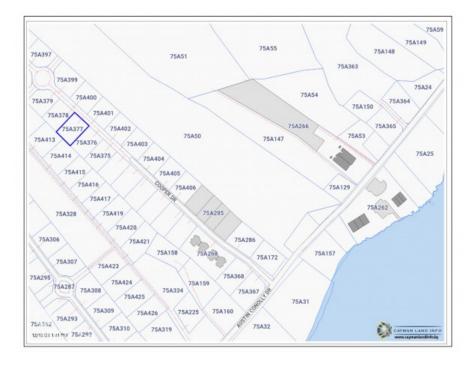

## **Essential Information**

| Type<br>Land (For Sale) | Status<br><b>Reduced</b>               | MLS<br><b>417245</b>   |  | Listing Type<br>Low Density<br>Residential |                  |  |
|-------------------------|----------------------------------------|------------------------|--|--------------------------------------------|------------------|--|
| Key Details             |                                        |                        |  |                                            |                  |  |
| Width<br><b>85.91</b>   | Block & Parcel<br><b>75A,377LOT11A</b> | Depth<br><b>118.66</b> |  | Block & Parcel<br><b>75A,377LOT11A</b>     | Den<br><b>No</b> |  |

Acreage **0.2300** 

## **Additional Feature**

Views Garden View Zoning Low Density residential Soil **Rock**  Block

75A

Parcel 377LOT11A