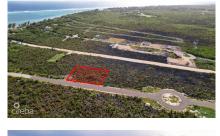

## **OCEAN BREEZE, LOT #11**

East End, Rum Point/Kaibo, Eastern Districts & North Side, Cayman Islands MLS# 417245

## CI\$119,000

Kerri Kanuga 345-916-7020 kerri@tridentproperties.ky OFFERING CI \$5,000 CASH BACK! Uncover the perfect blend of tranquility and island living with this 0.23-acre lot located in the serene district of East End on Cooper Drive. With its close proximity to breathtaking beaches, delectable restaurants, and essential amenities, this parcel of land provides an opportunity to embrace the and beauty of the Cayman Islands. Surrounded by nature's splendor, this lot serves as an ideal canvas for realizing your vision of the perfect home.