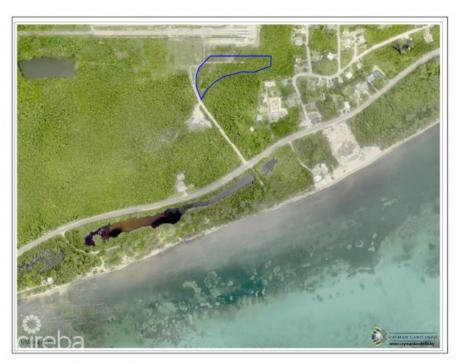

## LOT 5 SUB DIVIDED LAND BREAKERS

Breakers, Rum Point/Kaibo, Eastern Districts & North Side, Cayman Islands MLS# 417175

## CI\$115,000

Kerri Kanuga 345-916-7020 kerri@tridentproperties.ky

Welcome to Breakers Land Sub Division, a haven for those seeking a piece of paradise in the Cayman Islands. Pre-approved sub-division plots, strategically located in the picturesque area of Breakers Cayman. Discover Your Haven in Breakers Cayman: Nestled in the embrace of nature and just a stone's throw away from the pristine planned development of Pease Bay public beach, the Breakers Land Sub Division plots offer an unrivalled opportunity for those looking to create their dream homes. Features that Redefine Living: These plots come with the assurance of pre-approved sub-divisions, streamlining the process for those eager to embark on their homeownership journey. The proximity to Pease Bay public beach ensures that residents can enjoy the serenity of the sea breeze and the soothing sounds of the waves just moments from their doorstep. Breakers Cayman - A Serene Escape: The Breakers area, with its natural beauty and tranguil ambiance, provides the perfect backdrop for your future home. This locale is not just about property; it's about creating a lifestyle that transcends the ordinary. Breakers Cayman is more than a location; it's an experience. Unlock the Potential: Perfect for Starter Homes or Development: These land plots are more than just a canvas; they are the foundation for your dreams. Whether you're envisioning a cozy starter home or planning a larger development, Breakers Land Sub Division offers the canvas for your unique vision. Our plots are designed to accommodate a variety of lifestyles, making it the ideal choice for those seeking versatility in their real estate investment. Your Journey Begins Here: Embrace the promise of Breakers Land Sub Division. Request more information today and take the first step toward realizing your dream. Feel free to explore the land on your own and envision your dream. Call us to learn more about the endless possibilities these plots offer. How do you want to live your life?