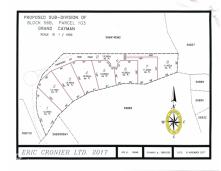

## LOT 5 SUB DIVIDED LAND BREAKERS

Breakers, Rum Point/Kaibo, Eastern Districts & North Side, Cayman Islands MLS# 417175

## **Essential Information**

| Type<br><b>Land (For Sale)</b> | Status<br><b>Pen/Con</b>      |                        | MLS<br><b>417175</b> |                               | Listing Type<br>Low Density<br>Residential |
|--------------------------------|-------------------------------|------------------------|----------------------|-------------------------------|--------------------------------------------|
| Key Details                    |                               |                        |                      |                               |                                            |
| Width<br>81.00                 | Block & Parcel<br>56B,103LOT5 | Depth<br><b>135.00</b> |                      | Block & Parcel<br>56B,103L0T5 | Den<br><b>No</b>                           |

Acreage 0.2400

## **Additional Feature**

Block 56B Parcel 103LOT5 Views Garden View Zoning Low Density residential

Soil **Other**