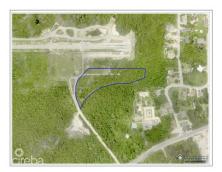

## LOT 5 SUB DIVIDED LAND BREAKERS

Breakers, Rum Point/Kaibo, Eastern Districts & North Side, Cayman Islands MLS# 417175

## **Essential Information**

| Type<br><b>Land (For Sale)</b> | Status<br><b>Pen/Con</b>      |                        | MLS<br><b>417175</b> |                               | Listing Type<br>Low Density<br>Residential |
|--------------------------------|-------------------------------|------------------------|----------------------|-------------------------------|--------------------------------------------|
| Key Details                    |                               |                        |                      |                               |                                            |
| Width<br>81.00                 | Block & Parcel<br>56B,103LOT5 | Depth<br><b>135.00</b> |                      | Block & Parcel<br>56B,103L0T5 | Den<br><b>No</b>                           |

Acreage 0.2400

## **Additional Feature**

Block 56B Parcel 103LOT5 Views Garden View Zoning Low Density residential

Soil **Other**