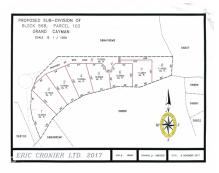

## **Essential Information**

| Type<br><b>Land (For Sale)</b> | Status<br><b>Pen/Con</b>      |                        | MLS<br><b>417171</b> |                               | Listing Type<br>Low Density<br>Residential |
|--------------------------------|-------------------------------|------------------------|----------------------|-------------------------------|--------------------------------------------|
| Key Details                    |                               |                        |                      |                               |                                            |
| Width<br><b>126.00</b>         | Block & Parcel<br>56B,103LOT1 | Depth<br><b>155.00</b> |                      | Block & Parcel<br>56B,103L0T1 | Den<br><b>No</b>                           |

Acreage 0.2750

## **Additional Feature**

Block 56B Parcel 103LOT1 Views Garden View Zoning Low Density residential

Soil **Other**