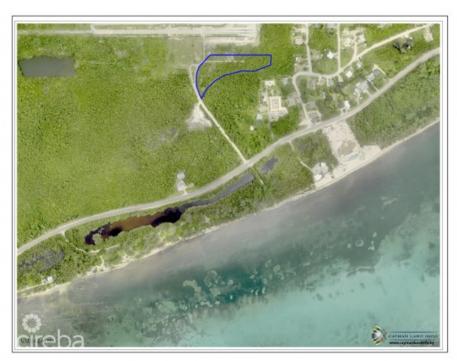

## LOT 1 SUB DIVIDED LAND BREAKERS

Breakers, Rum Point/Kaibo, Eastern Districts & North Side, Cayman Islands MLS# 417171

## CI\$120,000

Kerri Kanuga 345-916-7020 kerri@tridentproperties.ky

Welcome to Breakers Land Sub Division, a haven for those seeking a piece of paradise in the Cayman Islands. Pre-approved sub-division plots, strategically located in the picturesque area of Breakers Cayman. Discover Your Haven in Breakers Cayman: Nestled in the embrace of nature and just a stone's throw away from the pristine planned development of Pease Bay public beach, the Breakers Land Sub Division plots offer an unrivalled opportunity for those looking to create their dream homes. Features that Redefine Living: These plots come with the assurance of pre-approved sub-divisions, streamlining the process for those eager to embark on their homeownership journey. The proximity to Pease Bay public beach ensures that residents can enjoy the serenity of the sea breeze and the soothing sounds of the waves just moments from their doorstep. Breakers Cayman - A Serene Escape: The Breakers area, with its natural beauty and tranguil ambiance, provides the perfect backdrop for your future home. This locale is not just about property; it's about creating a lifestyle that transcends the ordinary. Breakers Cayman is more than a location; it's an experience. Unlock the Potential: Perfect for Starter Homes or Development: These land plots are more than just a canvas; they are the foundation for your dreams. Whether you're envisioning a cozy starter home or planning a larger development, Breakers Land Sub Division offers the canvas for your unique vision. Our plots are designed to accommodate a variety of lifestyles, making it the ideal choice for those seeking versatility in their real estate investment. Your Journey Begins Here: Embrace the promise of Breakers Land Sub Division. Request more information today and take the first step toward realizing your dream. Feel free to explore the land on your own and envision your dream. Call us to learn more about the endless possibilities these plots offer. How do you want to live your life?