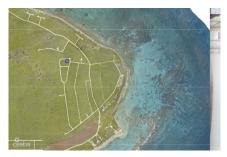

# CI\$60,000

Discover Your Tropical Paradise in Little Cayman Welcome to Little Cayman, a hidden gem of the Caribbean! Nestled in the peaceful and secluded North East area, this 0.24-acre plot offers a rare opportunity to embrace the island life. Just a 4-minute drive from the stunning Point of Sand, this property is located 8 feet above sea level, providing a perfect canvas for your dream home. Imagine waking up every morning to the beauty of untouched nature—crystal-clear waters, white sandy beaches, and lush tropical surroundings that create an oasis of calm and serenity. Whether you're looking for a second home, a vacation retreat, or a tropical hideaway, this plot offers a tranquil escape from the fast-paced modern world. With only 160 permanent residents, Little Cayman is a charming and close-knit community where time slows down, and life becomes simpler. This is your chance to enjoy an authentic lifestyle on one of the Caribbean's most pristine and serene islands. Don't miss this rare opportunity to own a piece of paradise in this exclusive location. Build your dream home and experience the unmatched beauty and tranquility that Little Cayman offers every day. Turn your dream into reality today! Ps Average height 20ft above sea level..

#### **Key Details**

 Width
 Block & Parcel
 Depth
 Block & Parcel
 Den

 108.00
 92A,379
 110.00
 92A,379
 No

Acreage **0.2400** 

### **Additional Feature**

Block Parcel Views Zoning
92A 379 None Low Density
residential

Soil Other