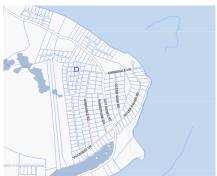

# CI\$60,000

Discover Your Tropical Paradise in Little Cayman Welcome to Little Cayman, a hidden gem of the Caribbean! Nestled in the peaceful and secluded North East area, this 0.24-acre plot offers a rare opportunity to embrace the island life. Just a 4-minute drive from the stunning Point of Sand, this property is located 8 feet above sea level, providing a perfect canvas for your dream home. Imagine waking up every morning to the beauty of untouched nature—crystal-clear waters, white sandy beaches, and lush tropical surroundings that create an oasis of calm and serenity. Whether you're looking for a second home, a vacation retreat, or a tropical hideaway, this plot offers a tranquil escape from the fast-paced modern world. With only 160 permanent residents, Little Cayman is a charming and close-knit community where time slows down, and life becomes simpler. This is your chance to enjoy an authentic lifestyle on one of the Caribbean's most pristine and serene islands. Don't miss this rare opportunity to own a piece of paradise in this exclusive location. Build your dream home and experience the unmatched beauty and tranquility that Little Cayman offers every day. Turn your dream into reality today! Ps Average height 20ft above sea level..

#### **Key Details**

 Width
 Block & Parcel
 Depth
 Block & Parcel
 Den

 108.00
 92A,379
 110.00
 92A,379
 No

Acreage **0.2400** 

### **Additional Feature**

Block Parcel Views Zoning
92A 379 None Low Density
residential

Soil Other