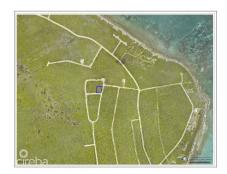

## CI\$40,000

Discover Your Tropical Paradise in Little Cayman Welcome to Little Cayman, a hidden gem of the Caribbean! Nestled in the peaceful and secluded North East area, this 0.23-acre plot offers a rare opportunity to embrace the island life. Just a 4-minute drive from the stunning Point of Sand, this property is located 8 feet above sea level, providing a perfect canvas for your dream home. Imagine waking up every morning to the beauty of untouched nature—crystal-clear waters, white sandy beaches, and lush tropical surroundings that create an oasis of calm and serenity. Whether you're looking for a second home, a vacation retreat, or a tropical hideaway, this plot offers a tranquil escape from the fast-paced modern world. With only 160 permanent residents, Little Cayman is a charming and close-knit community where time slows down, and life becomes simpler. This is your chance to enjoy an authentic lifestyle on one of the Caribbean's most pristine and serene islands. Don't miss this rare opportunity to own a piece of paradise in this exclusive location. Build your dream home and experience the unmatched beauty and tranquility that Little Cayman offers every day. Turn your dream into reality today! Ps Average height 20ft above sea level..

## **Key Details**

Width Block & Parcel Depth Block & Parcel Den 106.00 92A,382 107.00 92A,382 No

Acreage 0.2300

**Additional Feature** 

Block Views Parcel 92A 382 None

Soil Zoning **Low Density** Other

residential