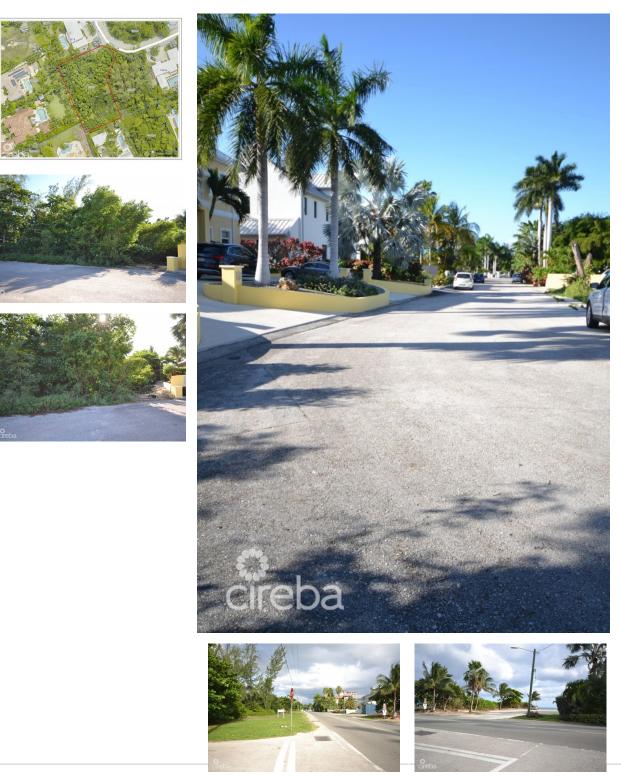

## VIENNA CIRCLE, LARGE LOT, SOUTH SOUND

South Sound, South Sound, Cayman Islands MLS# 417048

## US\$725,000

Copyright © 2024 Trident Properties.

South Sound is where it's at! Close to everything - George Town, Grand Harbour, the ocean, sports fun, schools, restaurants - great family location and an easy location without major traffic hassles. Vienna Circle is a beautiful neighborhood; safe and private, off the main South Sound Road and just across the street from a designated beach access spot! It's rare to find homesites in South Sound, especially one at nearly half an acre (currently only 2 are listed for sale!). Contact us and let's talk about making this land yours!

## **Essential Information**

| Type<br><b>Land (For Sale)</b> | Status<br><b>Current</b>    | ML<br><b>41</b>                      | S<br>7048                  | Listing Type<br>Low Density<br>Residential |
|--------------------------------|-----------------------------|--------------------------------------|----------------------------|--------------------------------------------|
| Key Details                    |                             |                                      |                            |                                            |
| Width<br><b>123.00</b>         | Block & Parcel<br>15D,77    | Depth<br><b>182.00</b>               | Block & Parcel<br>15D,77   | Den<br><b>No</b>                           |
| Acreage<br><b>0.4700</b>       |                             |                                      |                            |                                            |
| Additional Featur              | e                           |                                      |                            | Block<br><b>15D</b>                        |
| Parcel<br><b>77</b>            | Views<br><b>Garden View</b> | Zoning<br>Low Density<br>residential | Road Frontage<br><b>43</b> |                                            |