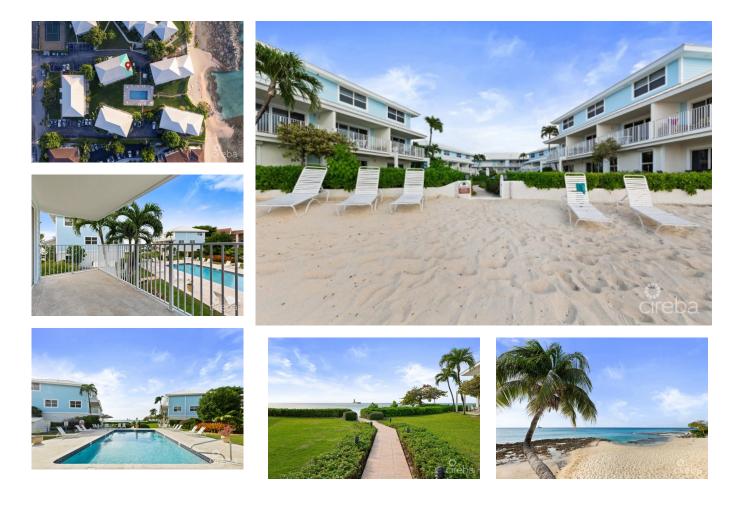

## US\$970,000

Kerri Kanuga 345-916-7020 kerri@tridentproperties.ky A superbly positioned condo, with water views from balcony. End unit townhouse style condo with entry from the second floor, with gorgeous sea views from balcony. Ample natural light from side windows in living area and bedrooms. Open plan kitchen, with plenty of scope to modernise or just move straight in and take your time. AC just serviced and freshly painted throughout. Complex looks fresh and updated, and has its own beach cove and green grass lawn. You are buying into just over 2 acres of freehold, real estate with 200 ft water frontage. There are no restrictions on rentals. You may Airbnb or long term let. On a comparable unit within Grapetree the average nightly rate minus Tourist Tax and cleaning fee is US\$326, rising to US\$600 in high season. 2023 gross income for comparable unit was US\$108,000. Located close to World Gym, Body Works, Thai Orchid and the shops and restaurants of Queens Court and & Mile Shops. Make contact for your private viewing TODAY.